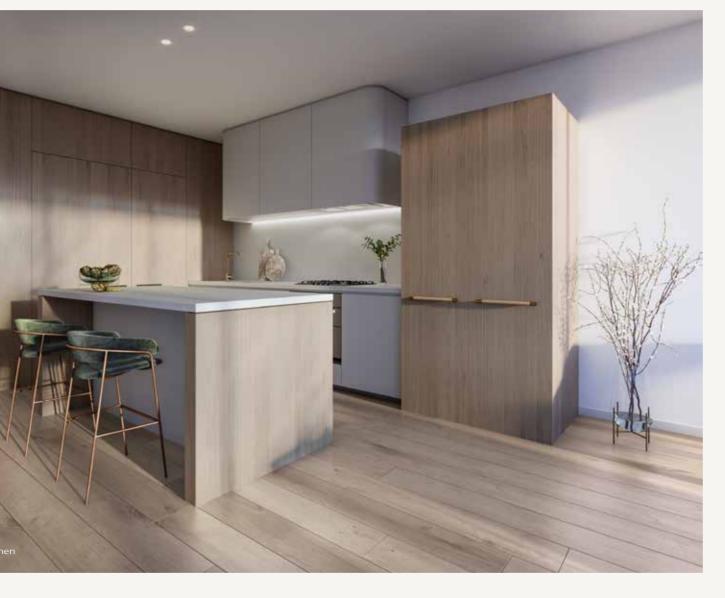

# WITH CUSTOM-DESIGNED INTERIORS, YOUR HOME AT SKY GARDEN IS FINELY TUNED TO YOUR LIFESTYLE.

Golden Age Group recognises that no two residents are alike, and it's for this reason that custom modules have been designed to expand upon the storage options of each apartment.

With three formats to choose from, residents are bound to find a unit that suits their needs.

## Sky Garden Scheme

The distinct moment where the earthly garden meets the sky.

A carefully curated palette of soft eucalyptus coloured joinery, grey elm timbers and brushed Swiss brass metallic accents.

A carefully curated palette of soft eucalyptus coloured joinery, grey elm timbers and brushed Swiss brass metallic accents.

## Sky Garden Scheme