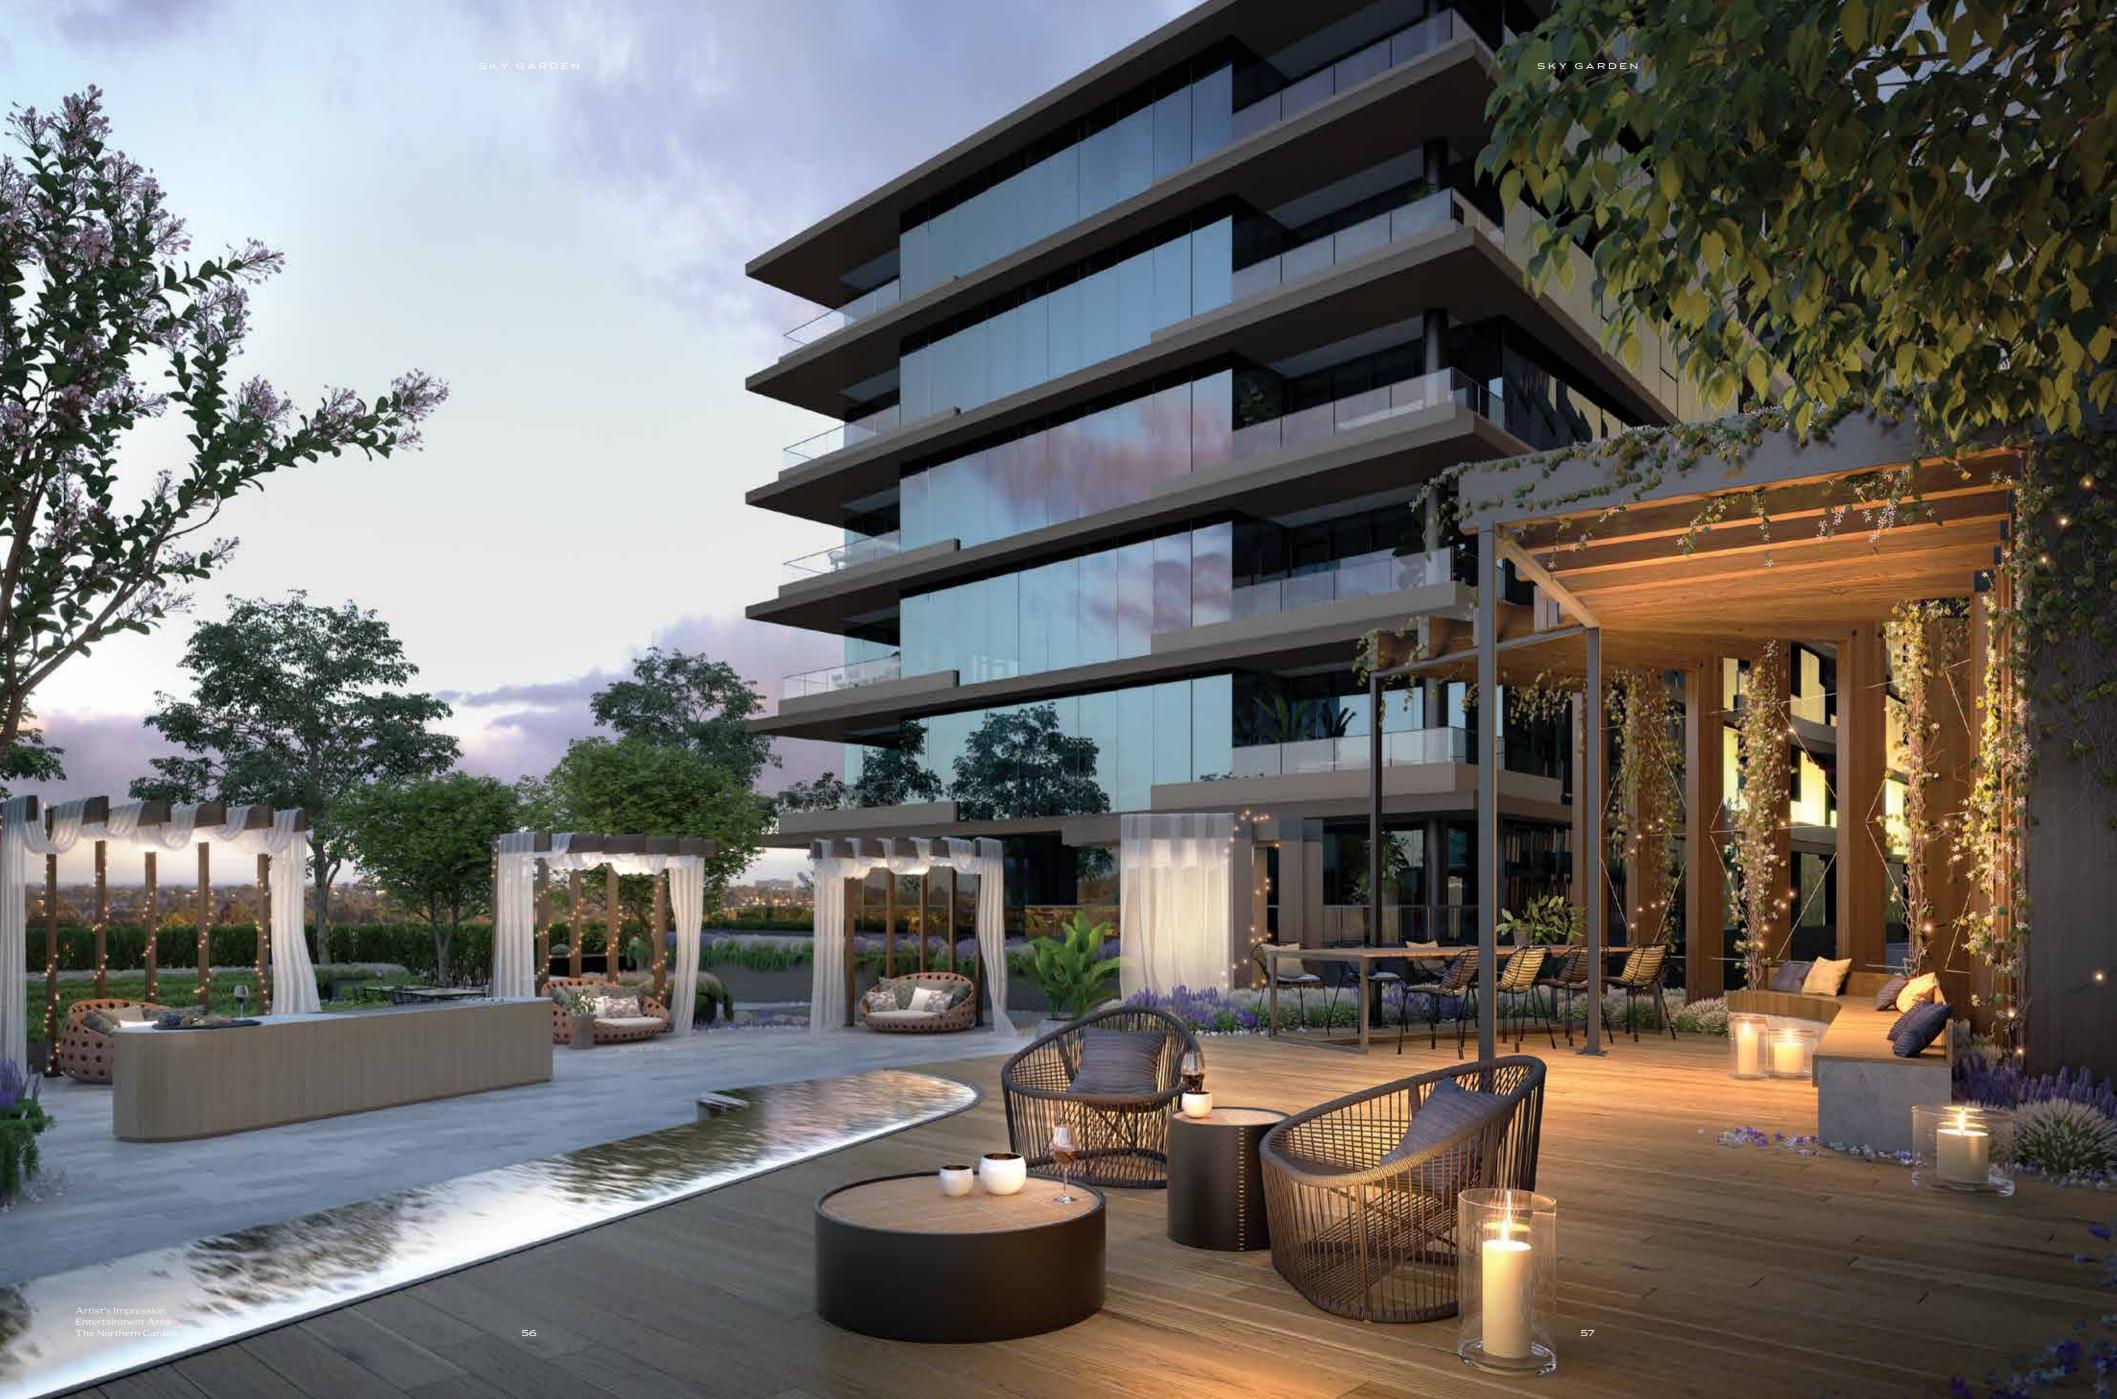

The Southern Garden features a range of outdoor spaces, from large lawn areas to private dining spaces, with outdoor barbecue and fitness areas. Set amongst lush greenery and water features, these gardens offer an opportunity to relax, entertain and stay healthy.

### The Southern Garden

WATER FEATURE

As you listen to its calming sounds, the water feature instills a sense of tranquility across the gardens.

#### EXPANSIVE LAWN

These secure lawns are the perfect place for children to play while friends and family gather for shared outdoor activities.

Private lounges and shared tables make the perfect spot to enjoy meals with family and friends.

FITNESS AREA

Take a yoga, meditation or group fitness class in the outdoor fitness area surrounded by beautifully manicured greenery.

The communal spaces afford residents the luxury of creating their own herb and vegetable gardens.