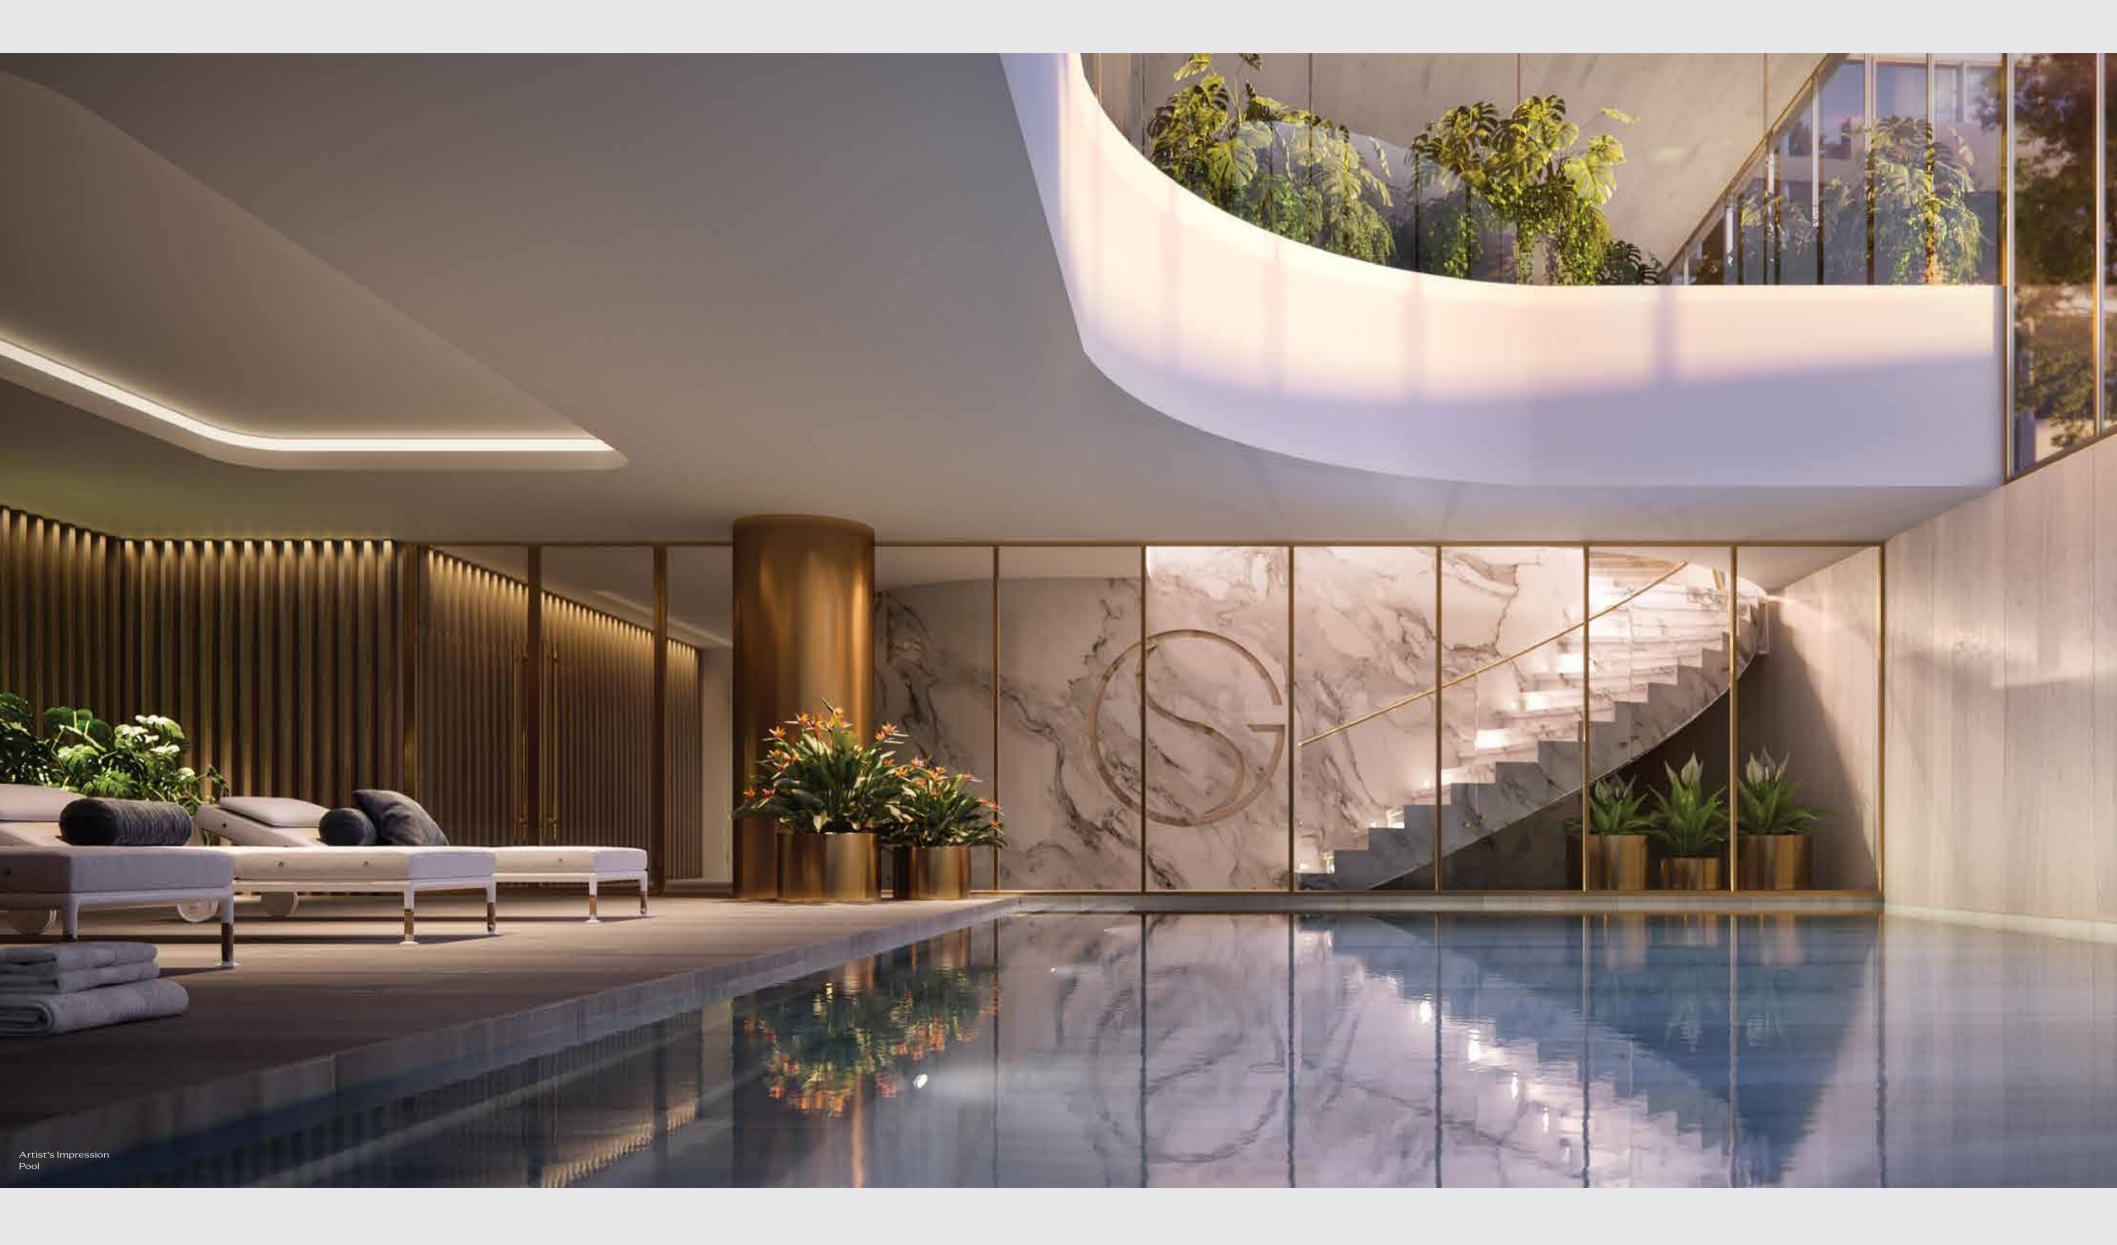

#### FITNESS

Keeping active is easy with a fully-equipped gym and dedicated outdoor fitness areas, as well as a luxurious pool designed to bask in abundant natural light.

#### GAMING

Private gaming areas make gathering friends for a game of Mahjong, chess, cards or poker easier than ever.

| LE  | LEVEL ONE*        |    | LEVEL TWO             |  |  |
|-----|-------------------|----|-----------------------|--|--|
| L1. | Yoga and Gym      | 1. | Dining Terrace        |  |  |
| LE  | VEL ONE MEZZANINE | 2. | Private Dining Rooms  |  |  |
| 1.  | Steam Room        | З. | Library Terrace       |  |  |
| 2.  | Change Rooms      | 4. | Library               |  |  |
| З.  | Swimming Pool     | 5. | Formal Lounge Terrace |  |  |
| 4.  | Pool Lounge       | 6. | Formal Lounge         |  |  |
| 5.  | Wellness Centre   | 7. | Fireplace             |  |  |
|     |                   |    |                       |  |  |