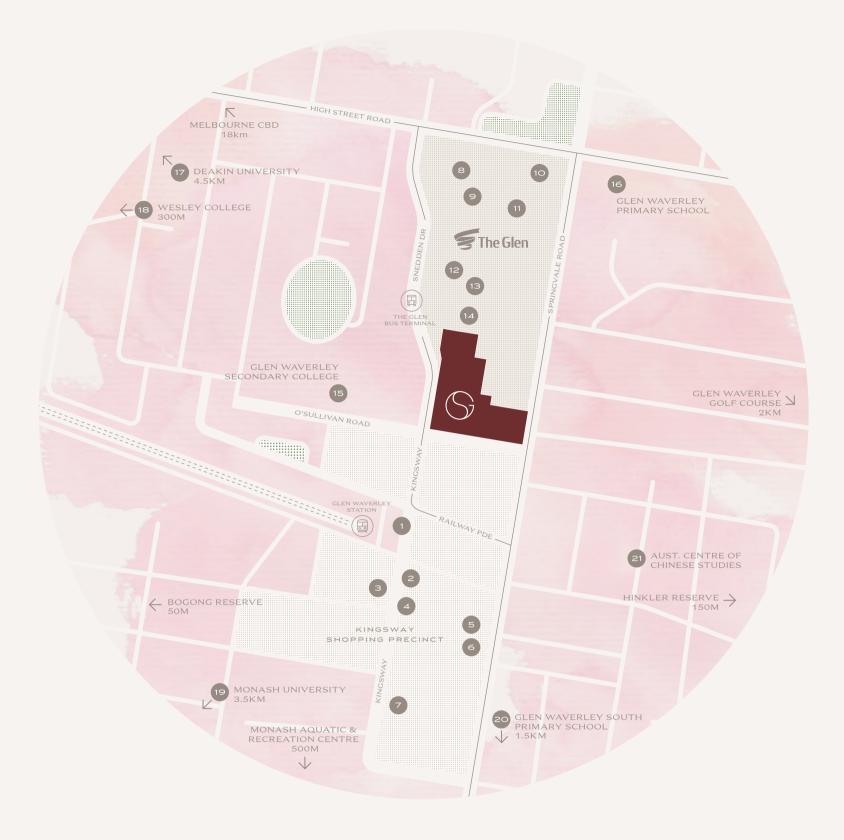

| . Ca  | afés                 | 8.  |                                           |     |                                     |
|-------|----------------------|-----|-------------------------------------------|-----|-------------------------------------|
|       |                      |     | David Jones new 8,000m <sup>2</sup> store | 15. | Glen Waverley Secondary College     |
| 2. Ba | ars                  | 9.  | Fresh Food Market Hall                    | 16. | Glen Waverley Primary School        |
| 3. Vi | ivid Nightlife       | 10. | Vibrant Outdoor Dining Precinct           | 17. | Deakin University                   |
| 4. Re | estaurants           | 11. | Leading Fashion Brands                    | 18. | Wesley College Glen Waverley Campus |
| 5. St | crike Bowling        | 12. | 240 New Specialty Stores & Kiosks         | 19. | Monash University                   |
| 5. Vi | illage Cinemas       | 13. | Prominent Food Gallery                    | 20. | Glen Waverley South Primary School  |
| 7. Gl | len Waverley Library | 14. | Target, Aldi, Woolworths, Coles           | 21. | Aust Centre of Chinese Studies      |

Sky Garden Glen Waverley

3 min/500m

Glen Waverley Train Station Glen Waverley Bus Terminal