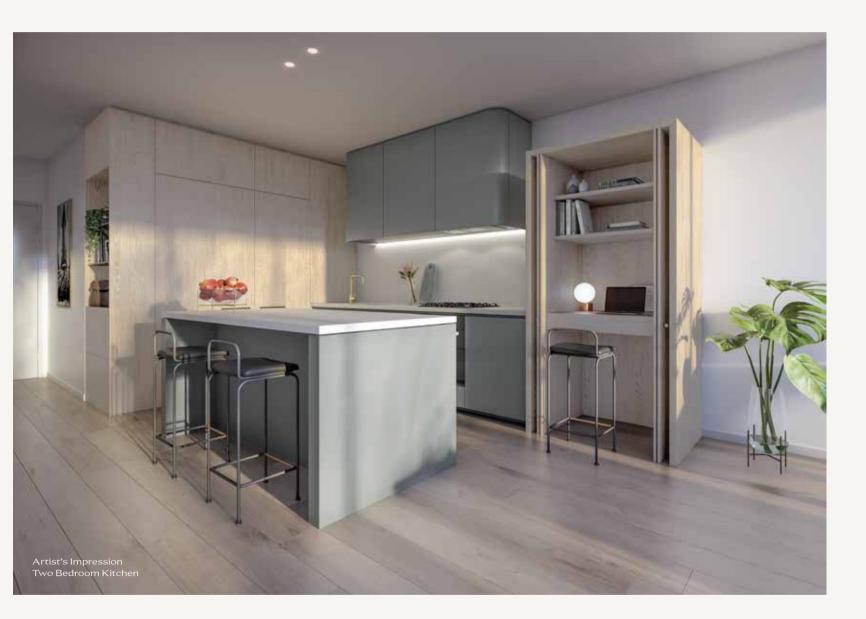

# INTERIORS ARE DESIGNED TO INSPIRE LIFE AND ENHANCE LONGEVITY.

With people and their aspirations in mind, Golden Age Group and DKO Architecture have created a collection of residences to suit a range of lifestyles and profiles; from growing families, to downsizers and single professionals.

## Every element of the interiors has been inspired by the natural world.

The residences at Sky Garden have been designed to deliver a sense of nature at every turn. Light-filled spaces are complemented by neutral colour palettes and textures that act as a reminder for the gardens that adorn Sky Garden.

# WITH CUSTOM-DESIGNED INTERIORS, YOUR HOME AT SKY GARDEN IS FINELY TUNED TO YOUR LIFESTYLE.

Golden Age Group recognises that no two residents are alike, and it's for this reason that custom modules have been designed to expand upon the storage options of each apartment.