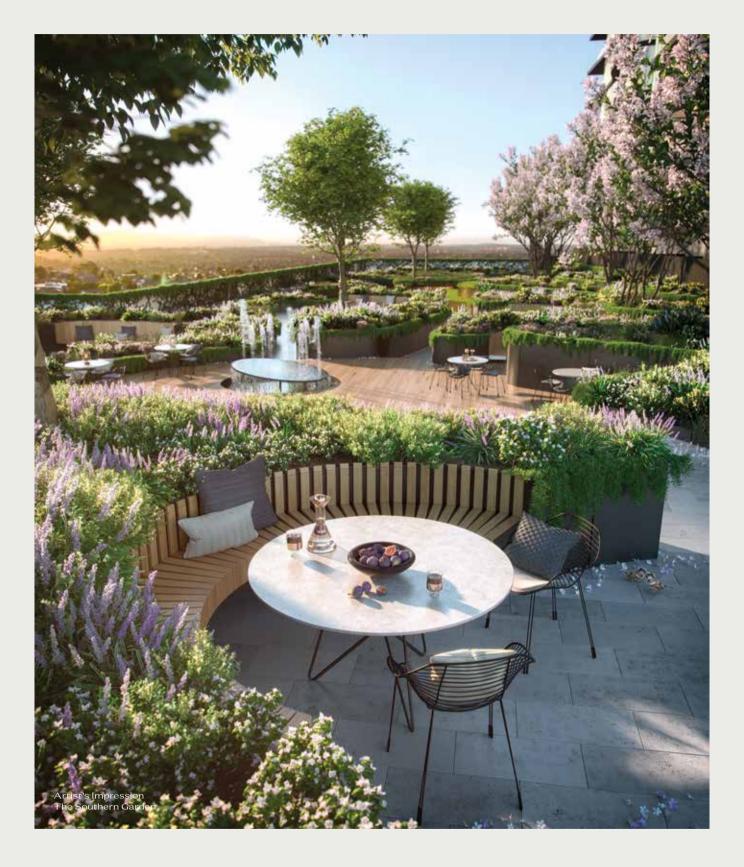

The Southern Garden features a range of outdoor spaces, from large lawn areas to private dining spaces, with outdoor barbecue and fitness areas. Set amongst lush greenery and water features, these gardens offer an opportunity to relax, entertain and stay healthy.

### The Southern Garden

WATER FEATURE

As you listen to its calming sounds, the water feature instills a sense of tranquility across the gardens.

#### EXPANSIVE LAWN

These secure lawns are the perfect place for children to play while friends and family gather for shared outdoor activities.

Private lounges and shared tables make the perfect spot to enjoy meals with family and friends.

FITNESS AREA

Take a yoga, meditation or group fitness class in the outdoor fitness area surrounded by beautifully manicured greenery.

The communal spaces afford residents the luxury of creating their own herb and vegetable gardens.

Designed by you, for you, the communal vegetable gardens allow residents the opportunity to refine their gardening skills while enjoying time with like-minded residents.

Enjoy long lunches by day and dinners under the stars at night. With a series of outdoor moments, al fresco dining at Sky Garden reflects the ambience of some of the world's greatest luxury hotels.