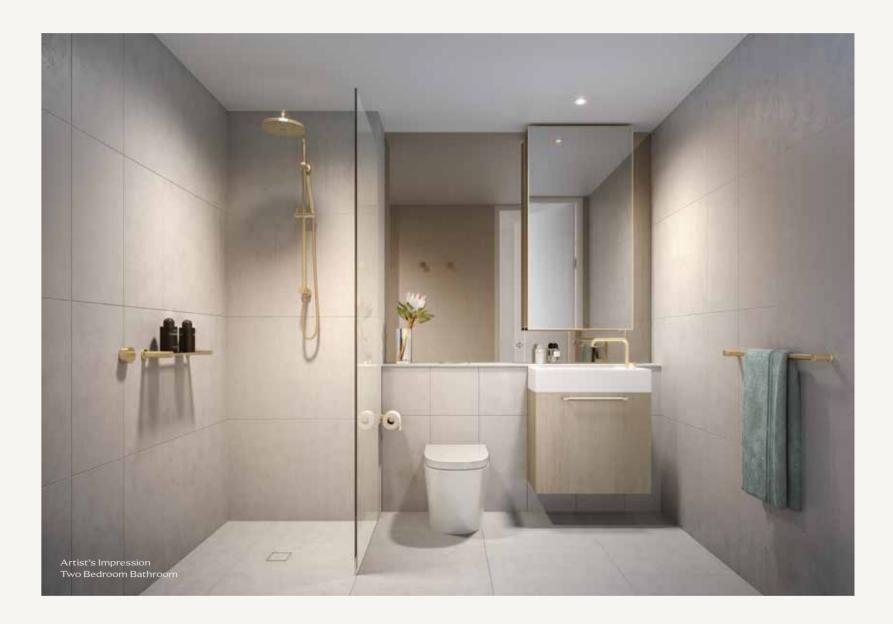

## Dawn Scheme

Inspired by the diffused light of an early morning sky.

Crisp white joinery and stone contrasts against warm pink-hued oak timbers and vibrant brushed-bronze metallic accents.