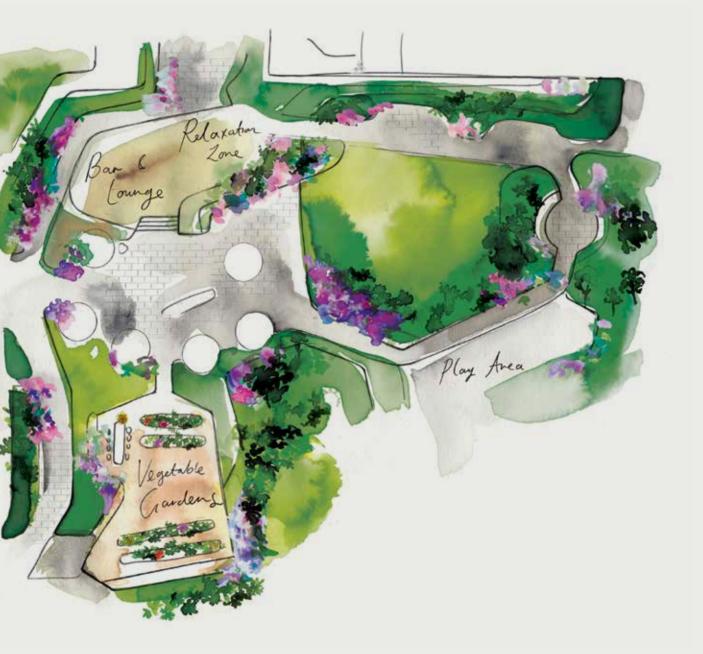

BAR & LOUNGE

Meet friends and neighbours in the inviting surrounds of the entertainment lounge or simply unwind with a relaxing drink or book at the end of the day.

#### RELAXATION ZONE

Find serenity in the private relaxation zone; a space for you to enjoy fresh air and the warmth of the sun, just beyond your door.

#### VEGETABLE GARDEN

Nurture and grow your own produce while enjoying the benefits of fresh air and physical activity. It is here where you will find a moment of zen as you tend to the vegetable garden.

#### PLAY AREA

Designed with families in mind, this is a space tailored specifically for children where they can explore and play safely together.

### The Northern Garden

The Northern Garden has a focus on socialising with a play space designed for children and sun lounges where adults can relax into the evening. The cabana lounges and barbecue allow for easy entertaining, while vegetable gardens allow residents to enjoy getting back to nature.