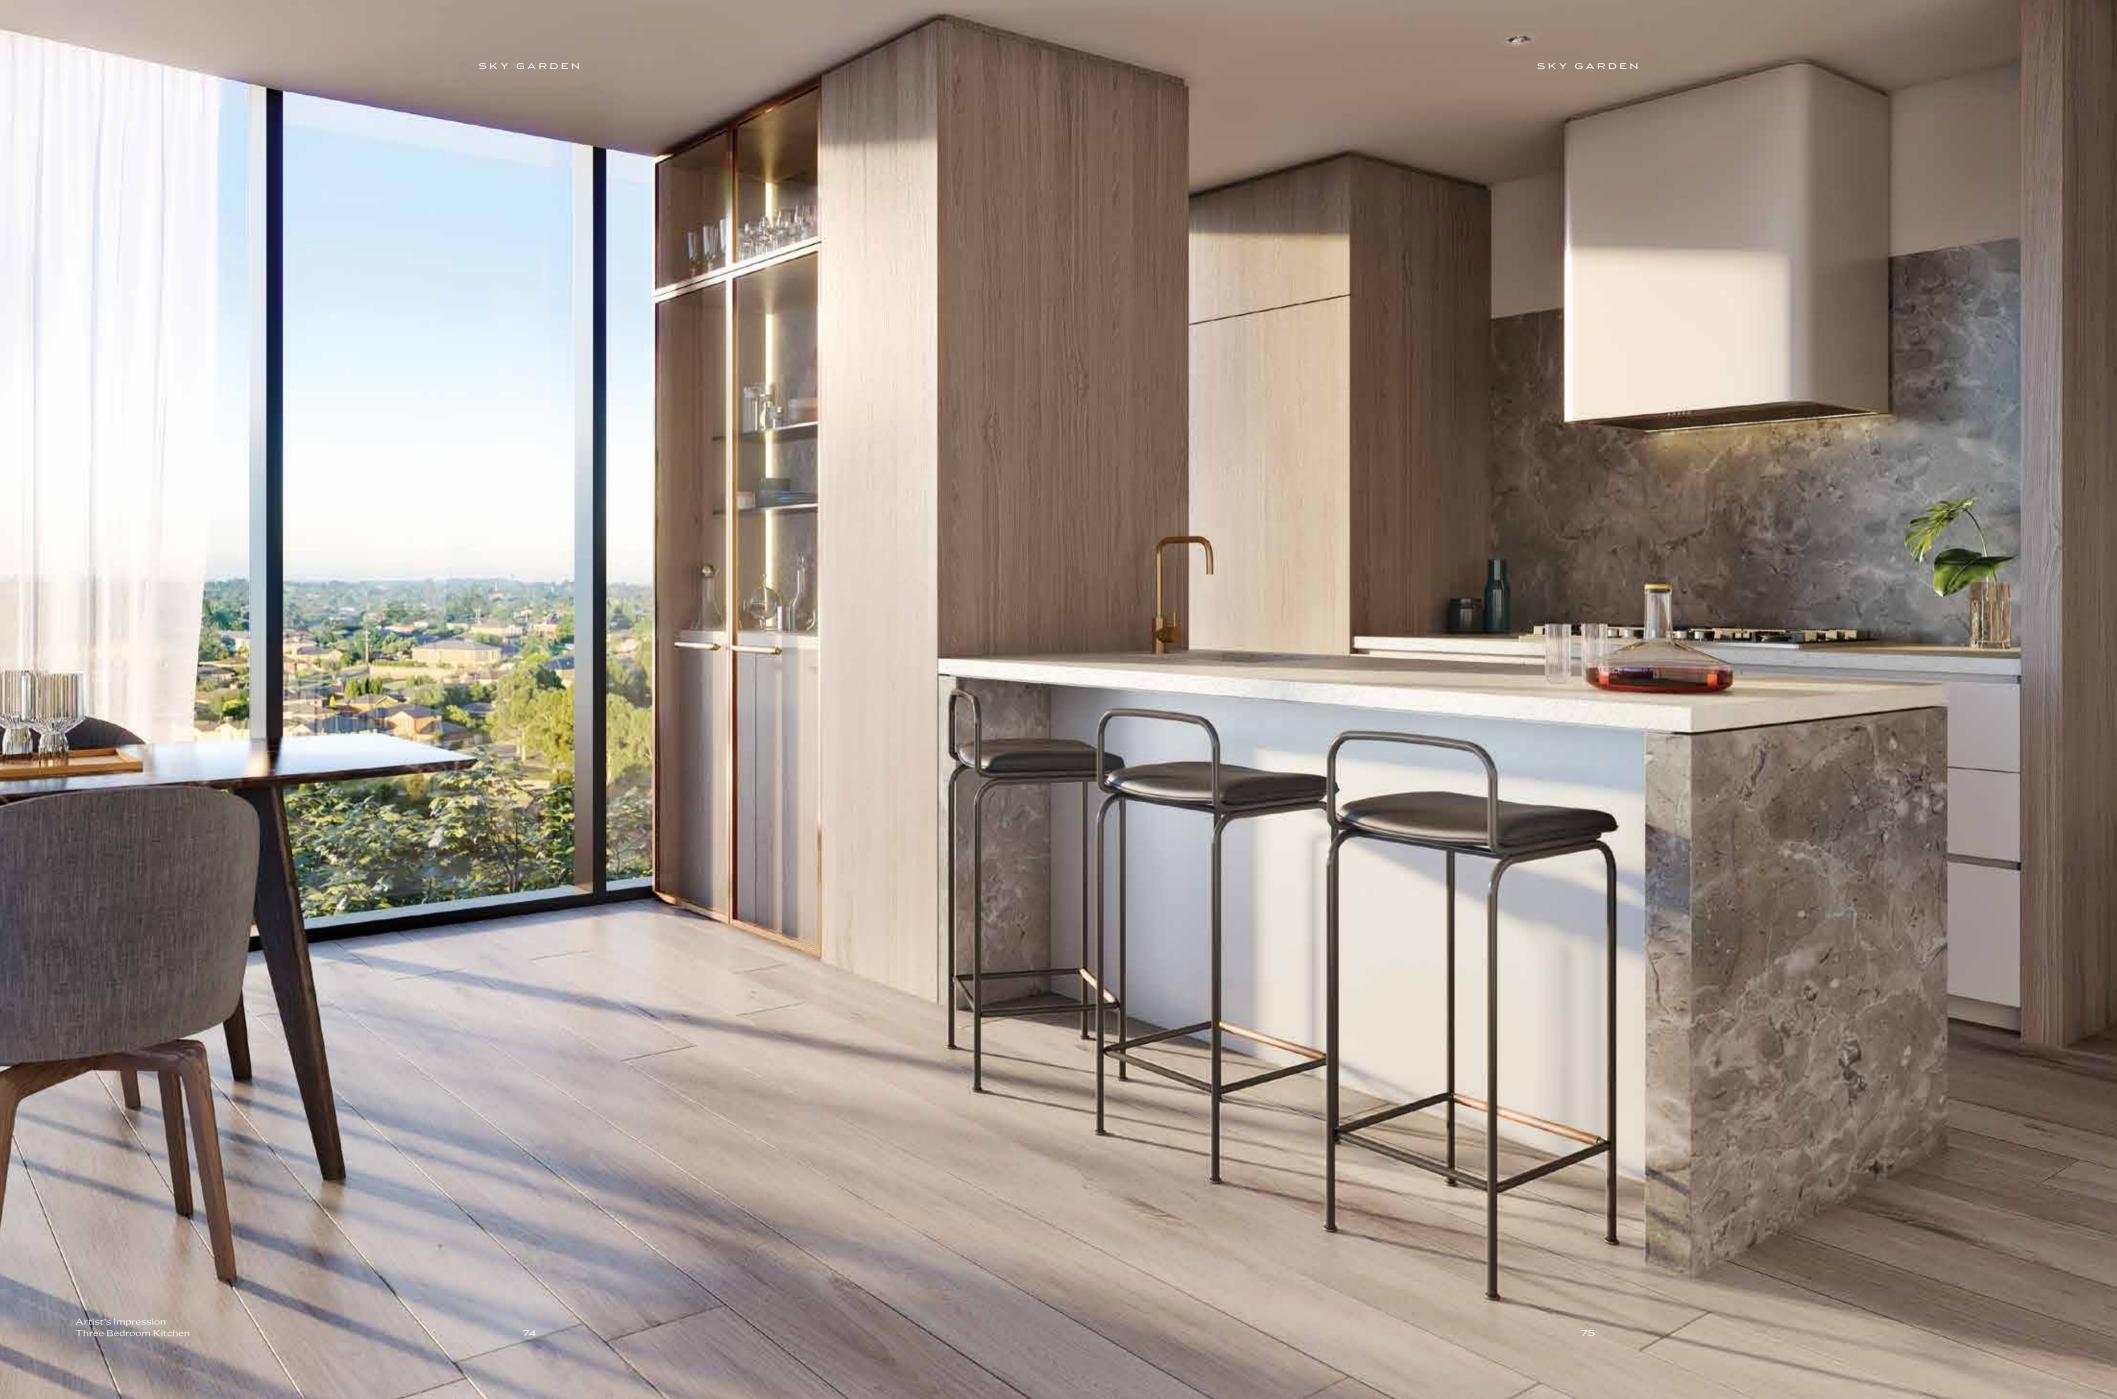

## Every element of the interiors has been inspired by the natural world.

The residences at Sky Garden have been designed to deliver a sense of nature at every turn. Light-filled spaces are complemented by neutral colour palettes and textures that act as a reminder for the gardens that adorn Sky Garden.

# WITH CUSTOM-DESIGNED INTERIORS, YOUR HOME AT SKY GARDEN IS FINELY TUNED TO YOUR LIFESTYLE.

Golden Age Group recognises that no two residents are alike, and it's for this reason that custom modules have been designed to expand upon the storage options of each apartment.