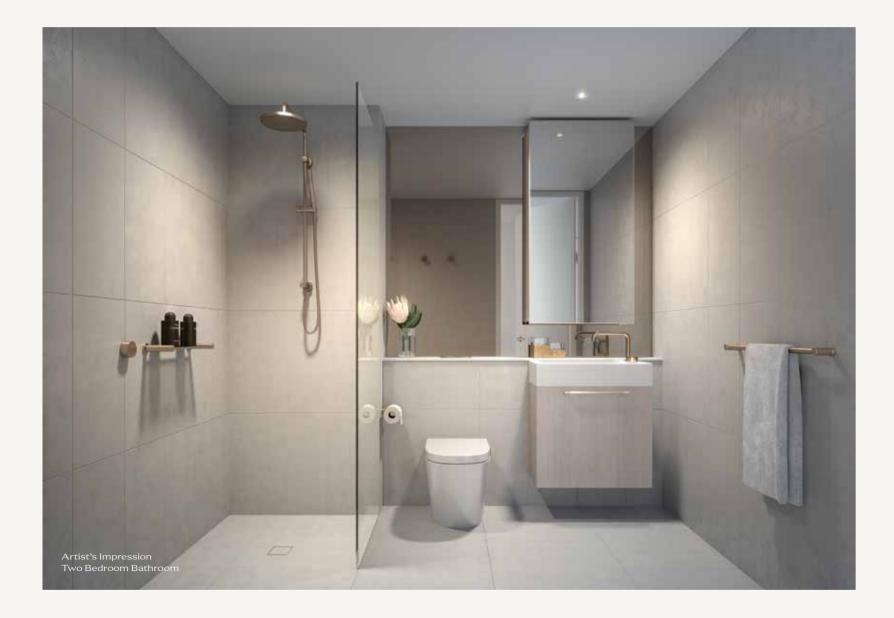

### Dusk Scheme

Recreating the atmospheric conditions of an evening's sunset.

The Dusk Scheme bathroom features a brighter bronze metallic tapware paired with a rich dark textured timber vanity. The same expansive bronze tinted mirror gives the Dusk bathrooms a luxurious hotel-like quality.