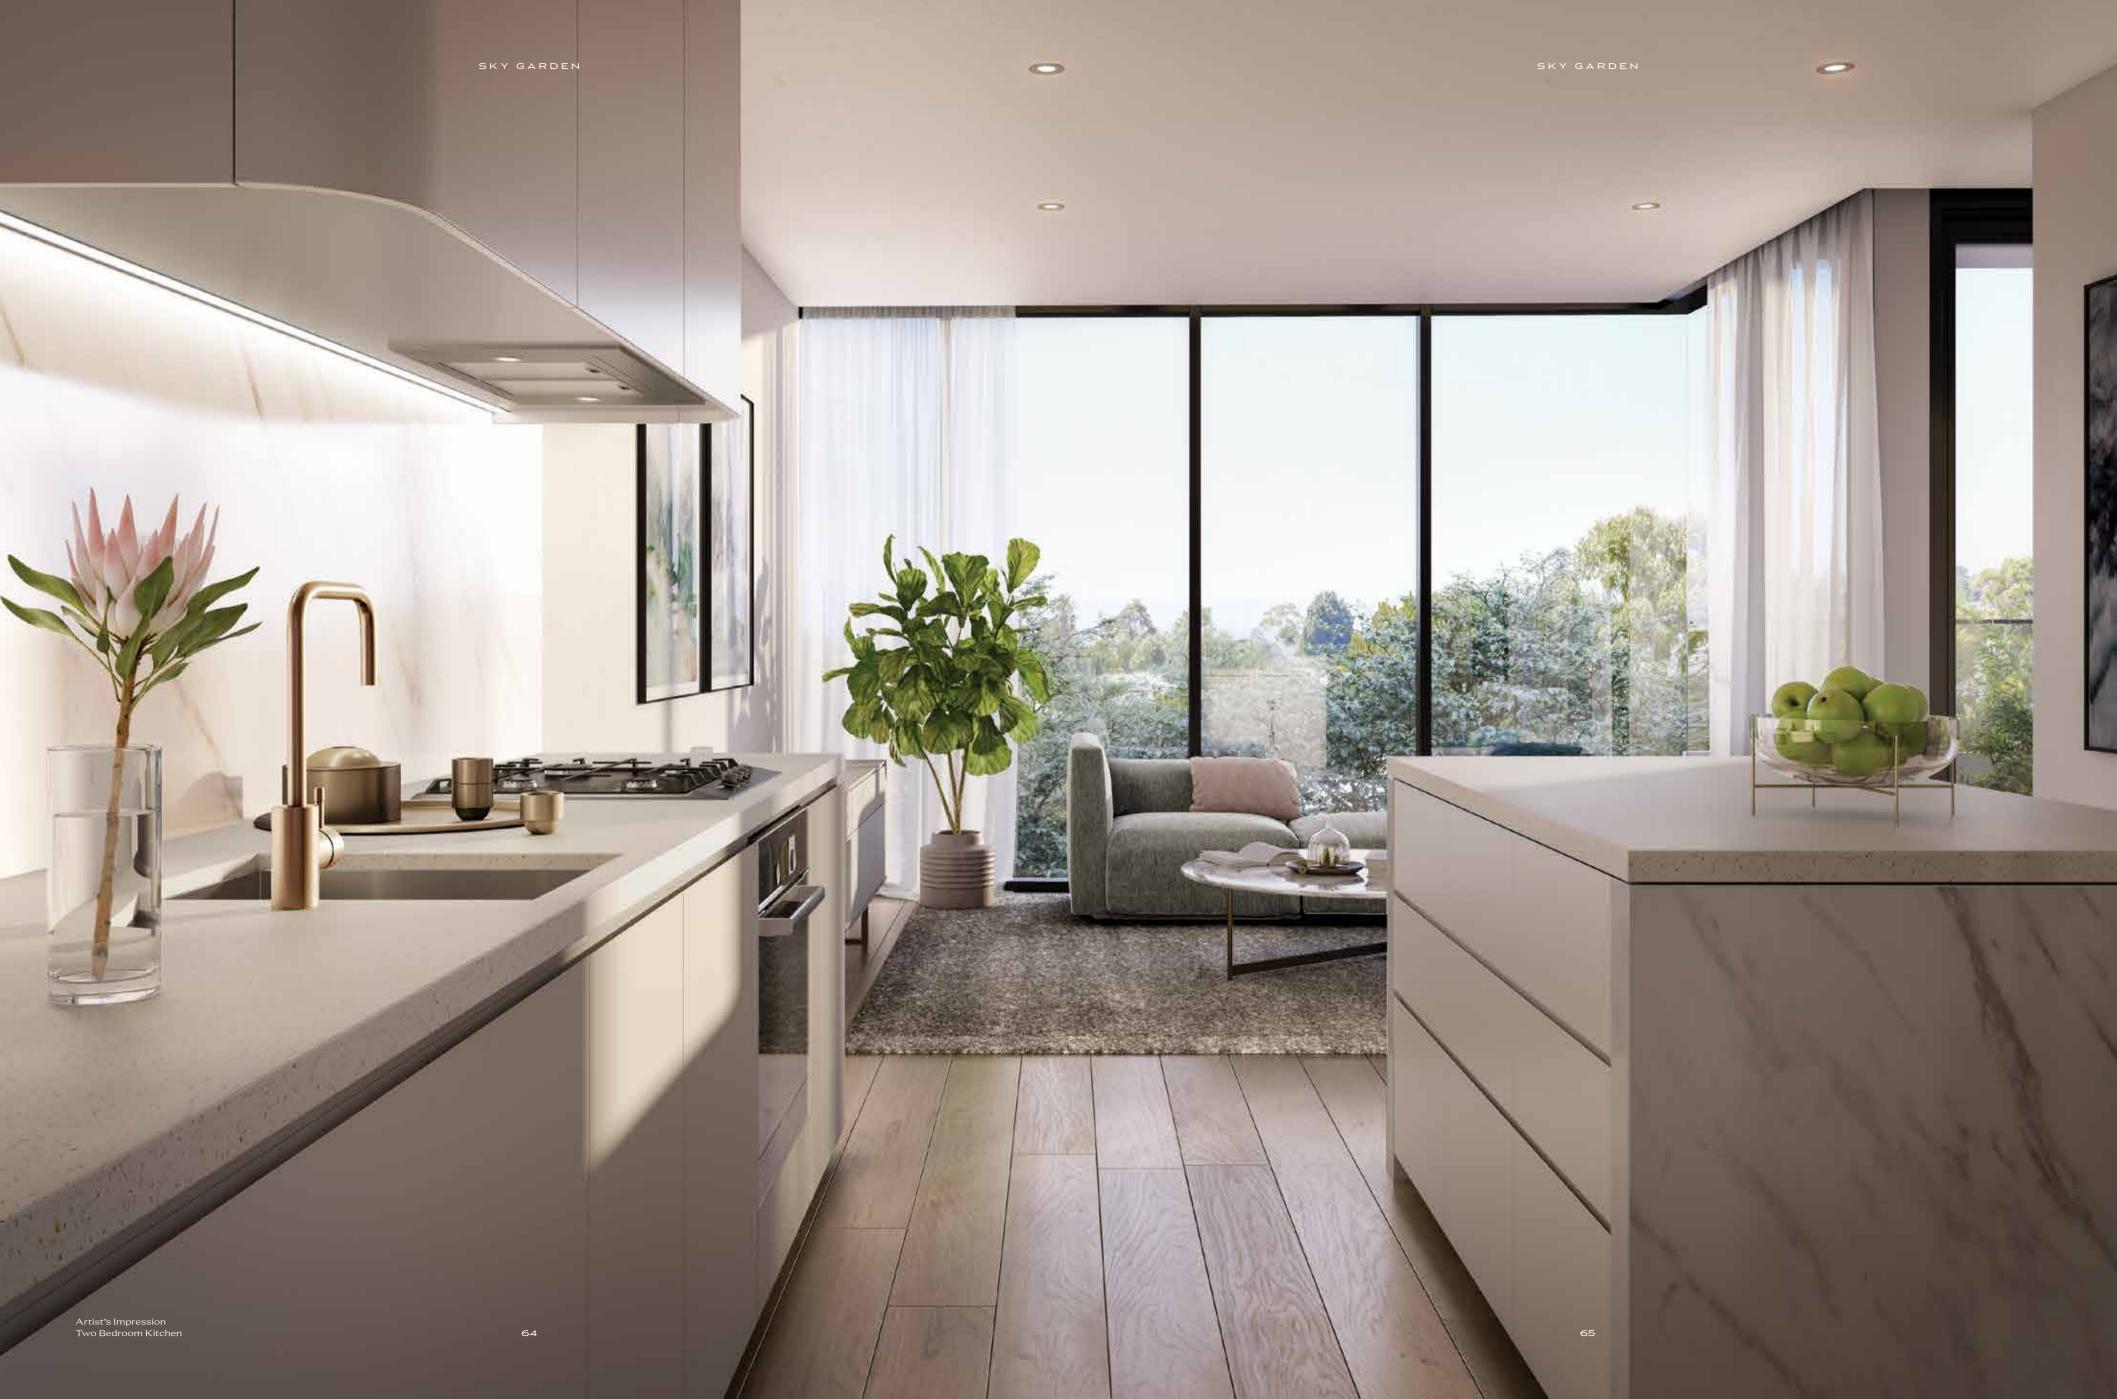

## Every element of the interiors has been inspired by the natural world.

The residences at Sky Garden have been designed to deliver a sense of nature at every turn. Light-filled spaces are complemented by neutral colour palettes and textures that act as a reminder for the gardens that adorn Sky Garden.

# WITH CUSTOM-DESIGNED INTERIORS, YOUR HOME AT SKY GARDEN IS FINELY TUNED TO YOUR LIFESTYLE.

Golden Age Group recognises that no two residents are alike, and it's for this reason that custom modules have been designed to expand upon the storage options of each apartment.