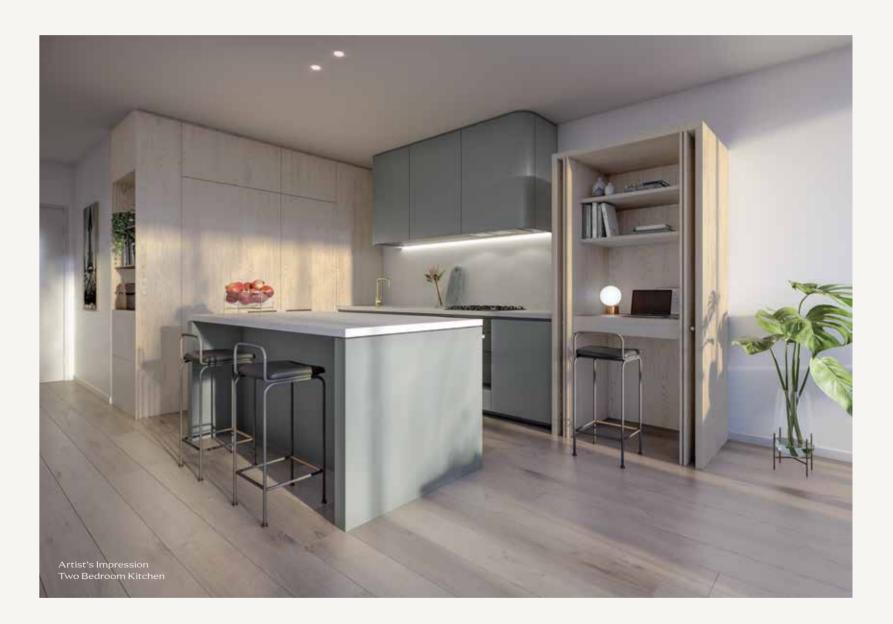

## Dawn Scheme

Inspired by the diffused light of an early morning sky.

Crisp white joinery and stone contrasts against warm pink-hued oak timbers and vibrant brushed-bronze metallic accents.

#### THE ENTERTAINER

For the discerning residents who enjoy entertaining their guests. This chic bar unit features honed marble and metallic framed tinted glass doors. It is the perfect place to store and prepare that pre-dinner party aperitif.