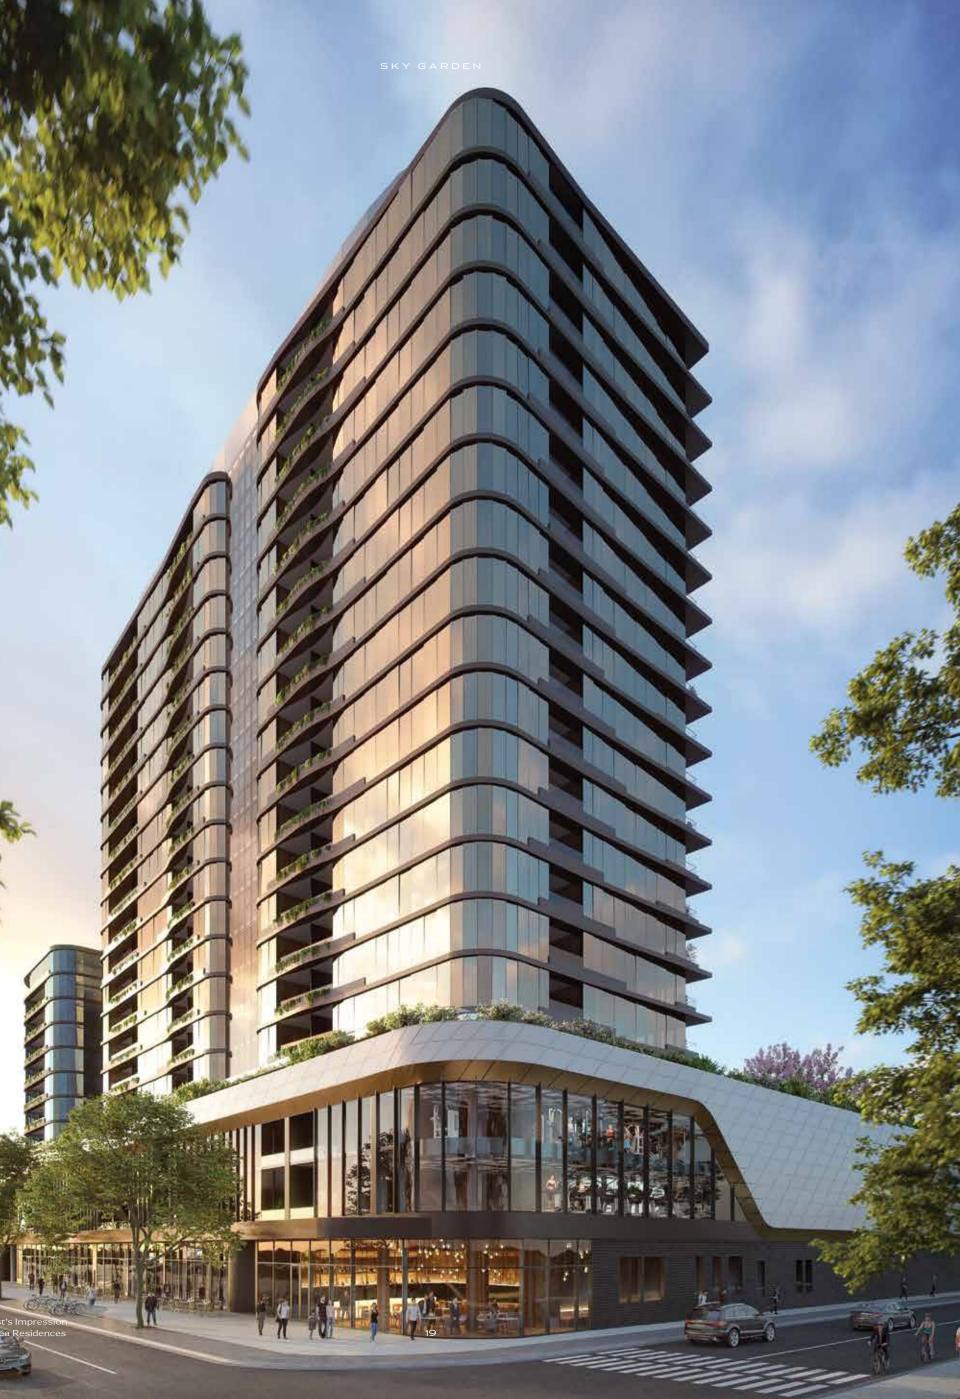

# FORGED FROM A BOLD FUSION OF SCULPTURAL FORM AND ELEGANT MATERIALITY.

METAL

Rothelowman, one of Australia's most respected architectural studios, has created a true landmark address heralding a new era for this rapidly evolving and coveted part of Melbourne's east.

### Poised at the highest point of Glen Waverley, the sculptural design befits the significance of this landmark address.

With three towers rising above The New Glen, the form of Sky Garden is both confident and contemporary. The towers are individually distinctive while also sharing a design language of flowing lines and timeless materiality across the façade. Terraces feature abundant landscaping affording residents lush outlooks and providing the towers with their signature garden character.