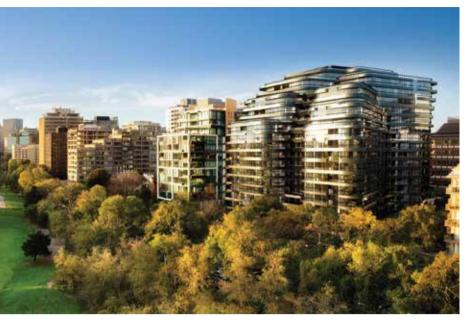

# FORGED FROM A BOLD FUSION OF SCULPTURAL FORM AND ELEGANT MATERIALITY.

METAL

Rothelowman, one of Australia's most respected architectural studios, has created a true landmark address heralding a new era for this rapidly evolving and coveted part of Melbourne's east.

### Poised at the highest point of Glen Waverley, the sculptural design befits the significance of this landmark address.

With three towers rising above The New Glen, the form of Sky Garden is both confident and contemporary. The towers are individually distinctive while also sharing a design language of flowing lines and timeless materiality across the façade. Terraces feature abundant landscaping affording residents lush outlooks and providing the towers with their signature garden character.