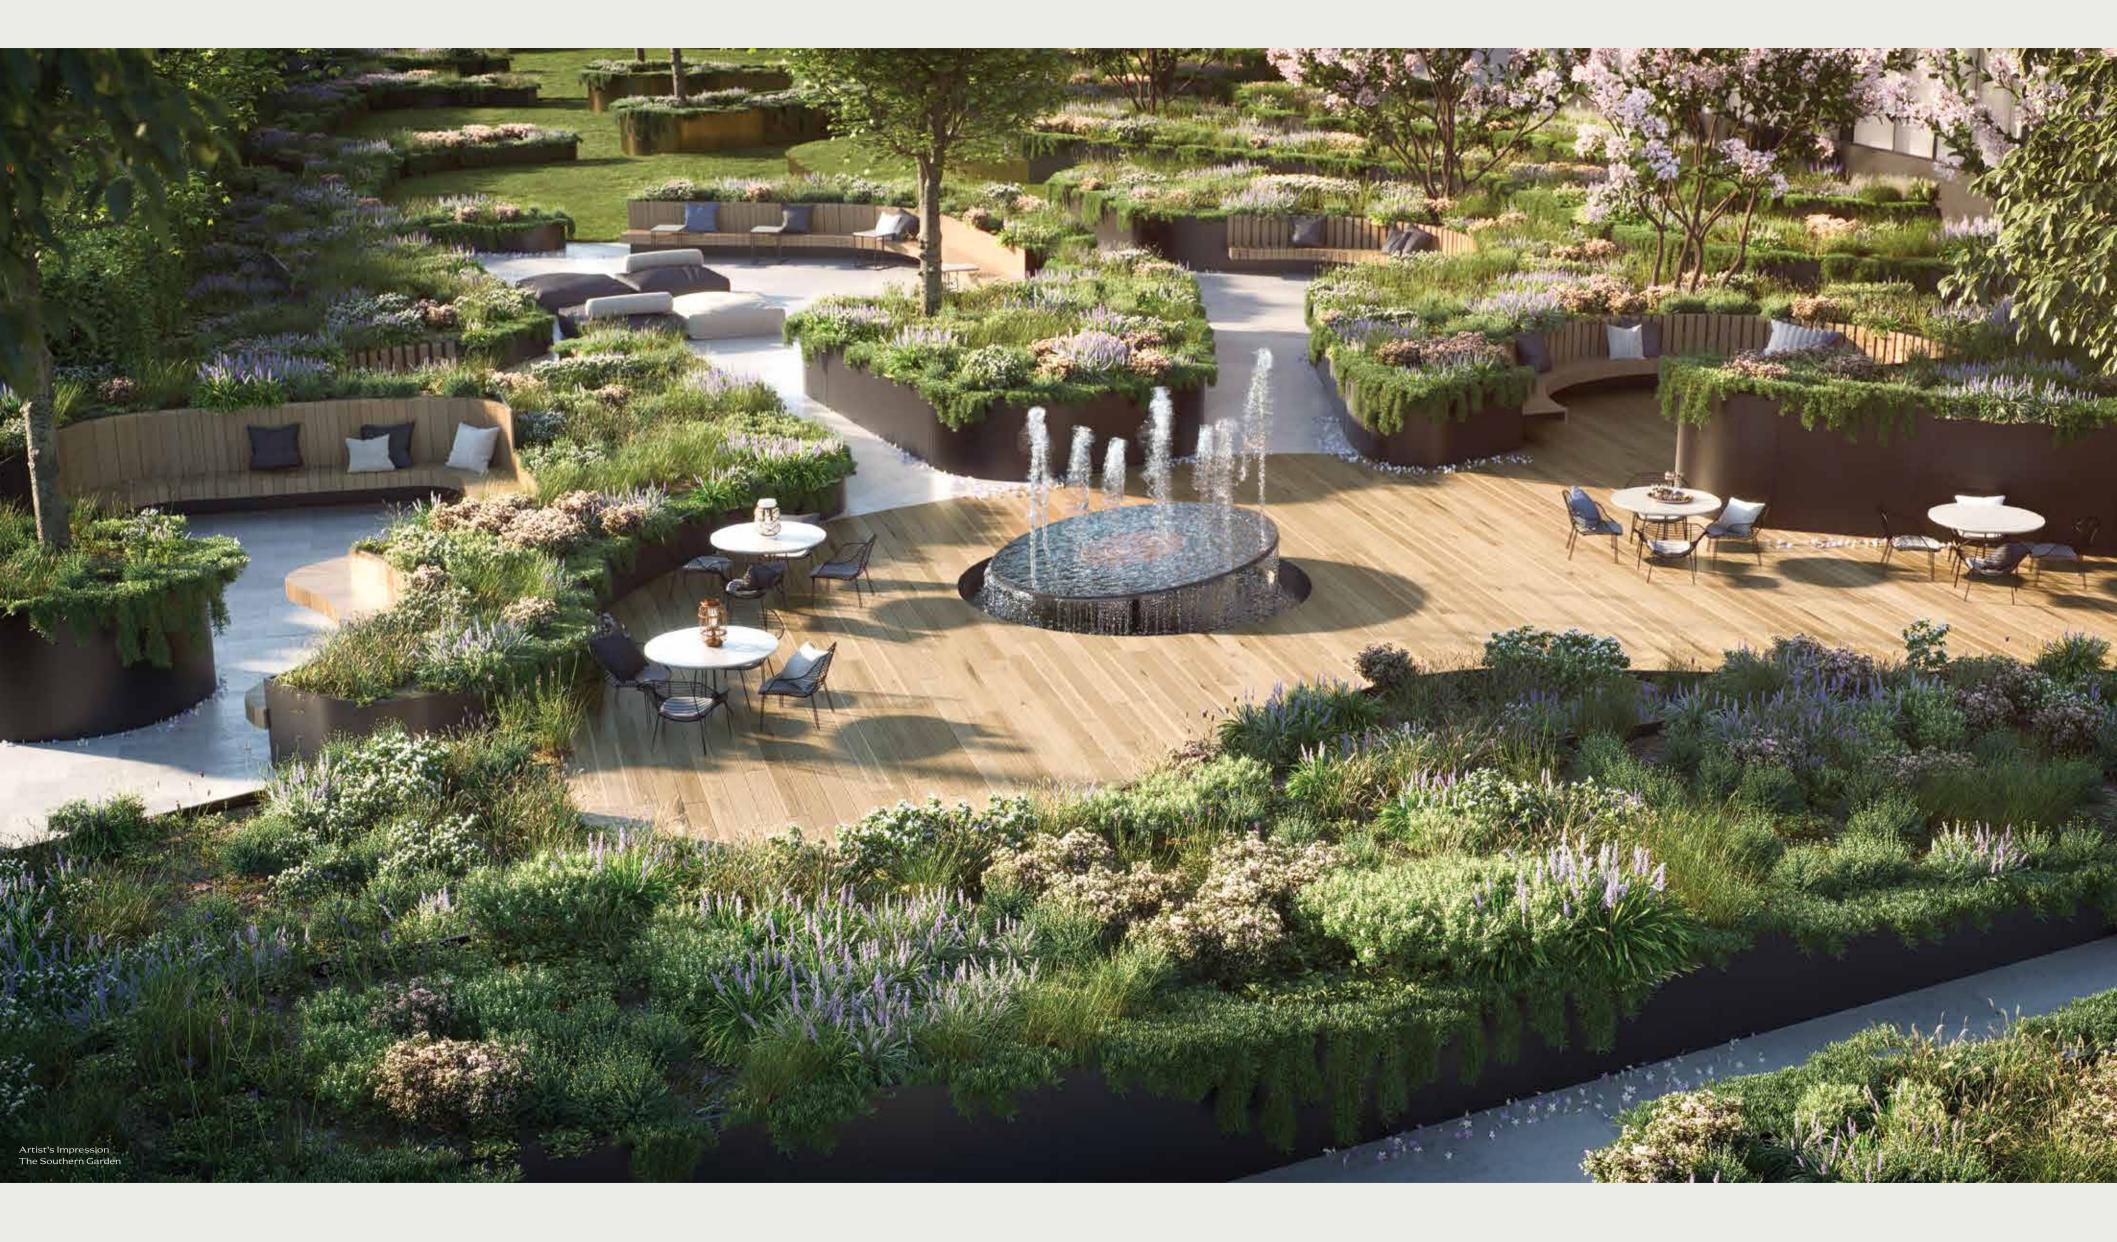

The Southern Garden features a range of outdoor spaces, from large lawn areas to private dining spaces, with outdoor barbecue and fitness areas. Set amongst lush greenery and water features, these gardens offer an opportunity to relax, entertain and stay healthy.

### The Southern Garden

WATER FEATURE

As you listen to its calming sounds, the water feature instills a sense of tranquility across the gardens.

#### EXPANSIVE LAWN

These secure lawns are the perfect place for children to play while friends and family gather for shared outdoor activities.

Private lounges and shared tables make the perfect spot to enjoy meals with family and friends.