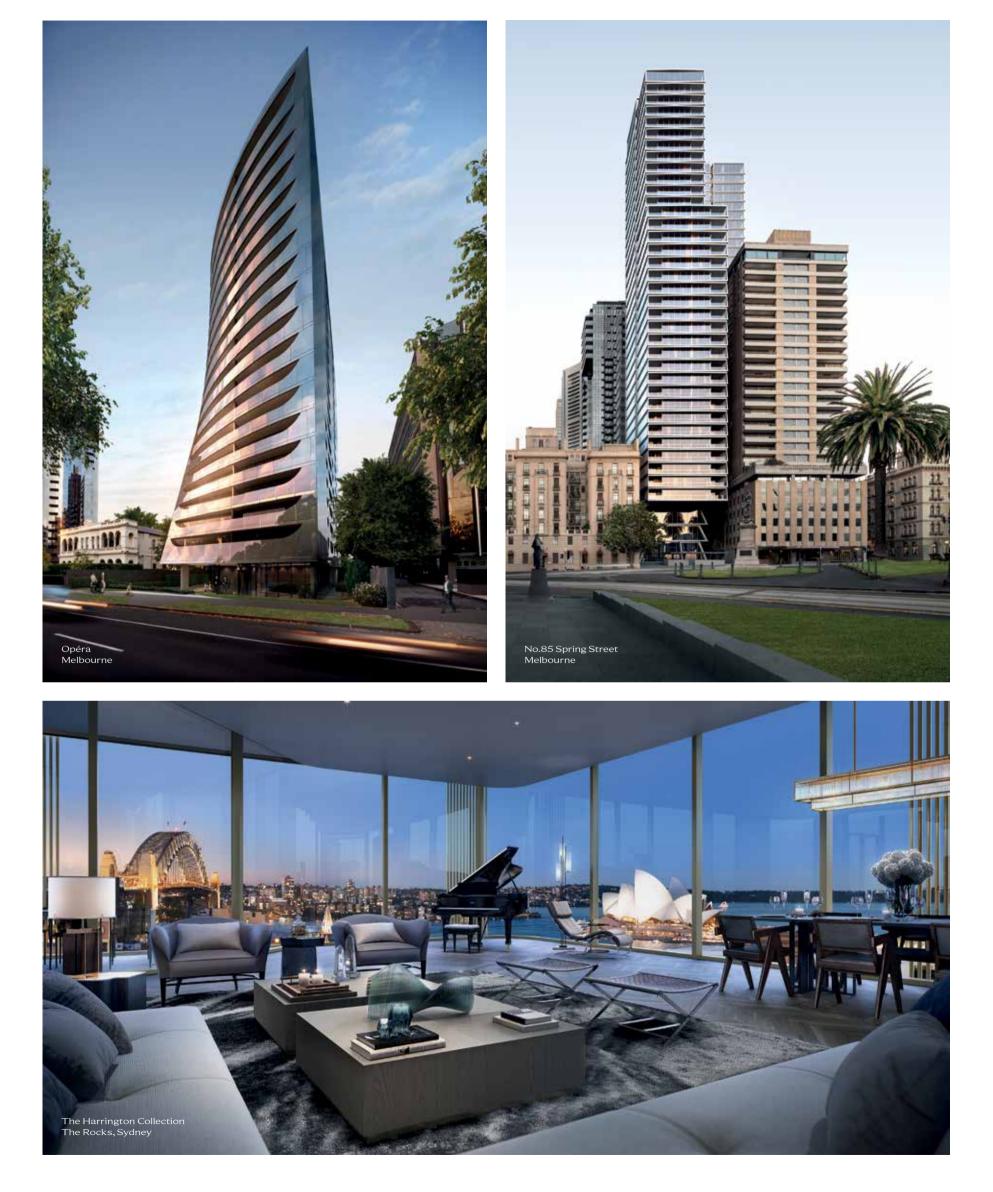

Victoria One has recently been completed and stands as the tallest residential tower in Melbourne's CBD. Other notable projects include Opéra on St Kilda Road, Sky One in Box Hill, Collins House on Collins Street and No.85 Spring Street in the distinguished east end of Melbourne's CBD.

Golden Age Group's Sydney projects include No.1 Lachlan in Waterloo, Essence Double Bay and The Harrington Collection, set in the highly-coveted and exclusive area of The Rocks.

Since developing the first five-star hotel in Melbourne CBD, Sheraton Melbourne, Golden Age Group has partnered with Starwood Capital Group in developing future plans to expand their hotel portfolio.