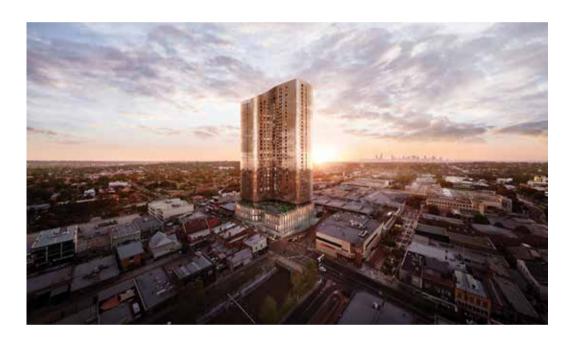

# SKY GARDEN

GLEN WAVERLEY

# FORGED FROM A BOLD FUSION OF SCULPTURAL FORM AND ELEGANT MATERIALITY.

METAL

Rothelowman, one of Australia's most respected architectural studios, has created a true landmark address heralding a new era for this rapidly evolving and coveted part of Melbourne's east.

### Poised at the highest point of Glen Waverley, the sculptural design befits the significance of this landmark address.

With three towers rising above The New Glen, the form of Sky Garden is both confident and contemporary. The towers are individually distinctive while also sharing a design language of flowing lines and timeless materiality across the façade. Terraces feature abundant landscaping affording residents lush outlooks and providing the towers with their signature garden character.