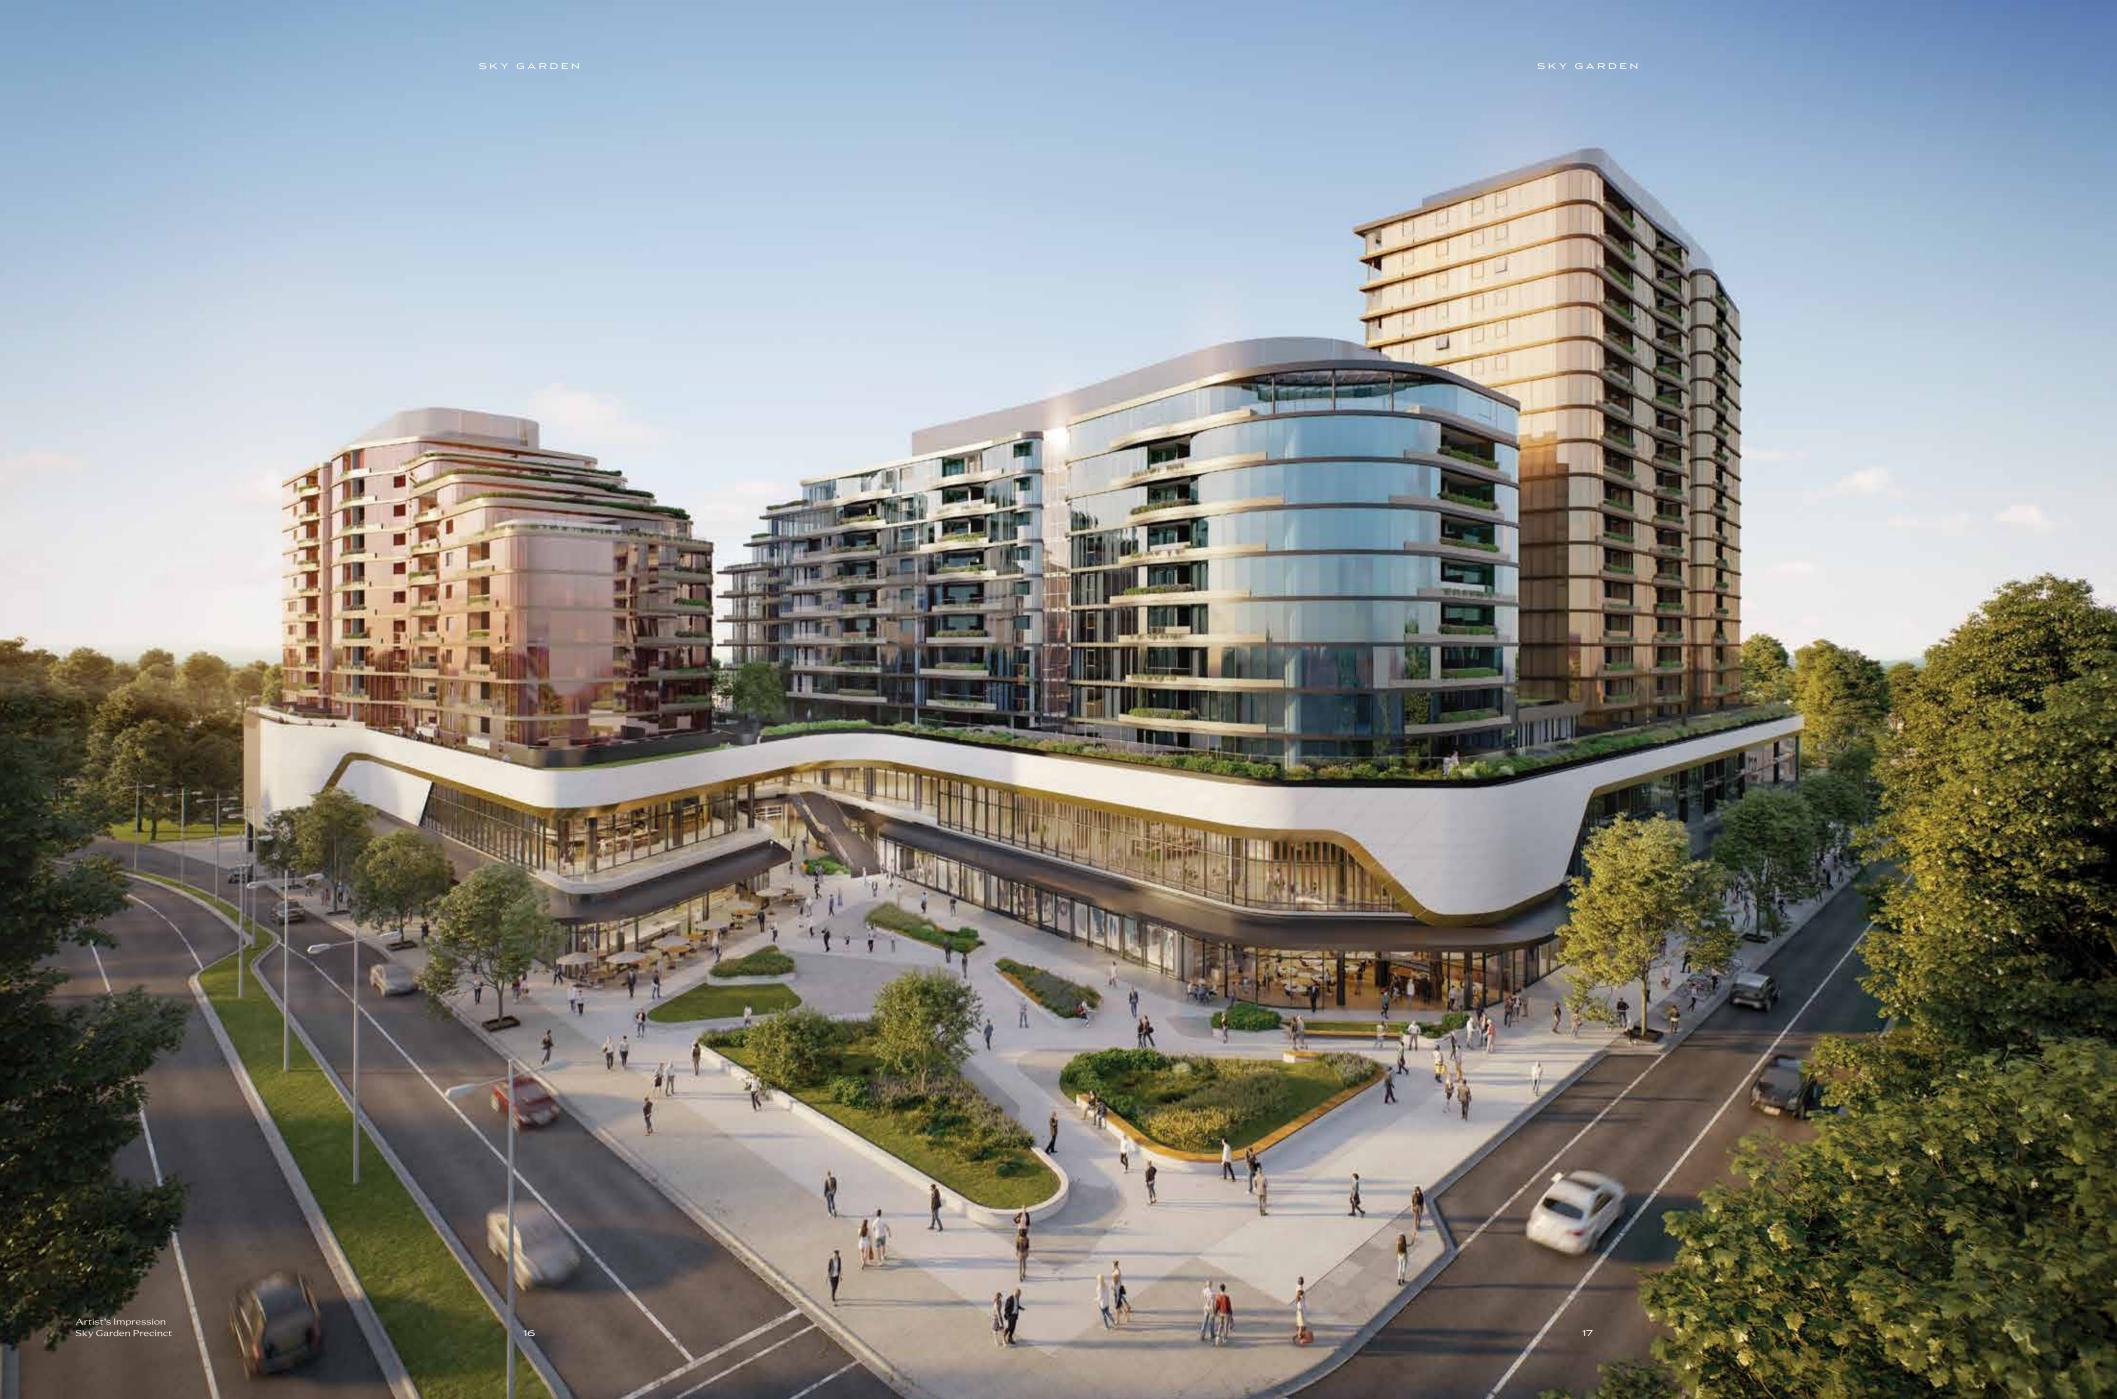

# FORGED FROM A BOLD FUSION OF SCULPTURAL FORM AND ELEGANT MATERIALITY.

METAL

Rothelowman, one of Australia's most respected architectural studios, has created a true landmark address heralding a new era for this rapidly evolving and coveted part of Melbourne's east.

### Poised at the highest point of Glen Waverley, the sculptural design befits the significance of this landmark address.

With three towers rising above The New Glen, the form of Sky Garden is both confident and contemporary. The towers are individually distinctive while also sharing a design language of flowing lines and timeless materiality across the façade. Terraces feature abundant landscaping affording residents lush outlooks and providing the towers with their signature garden character.