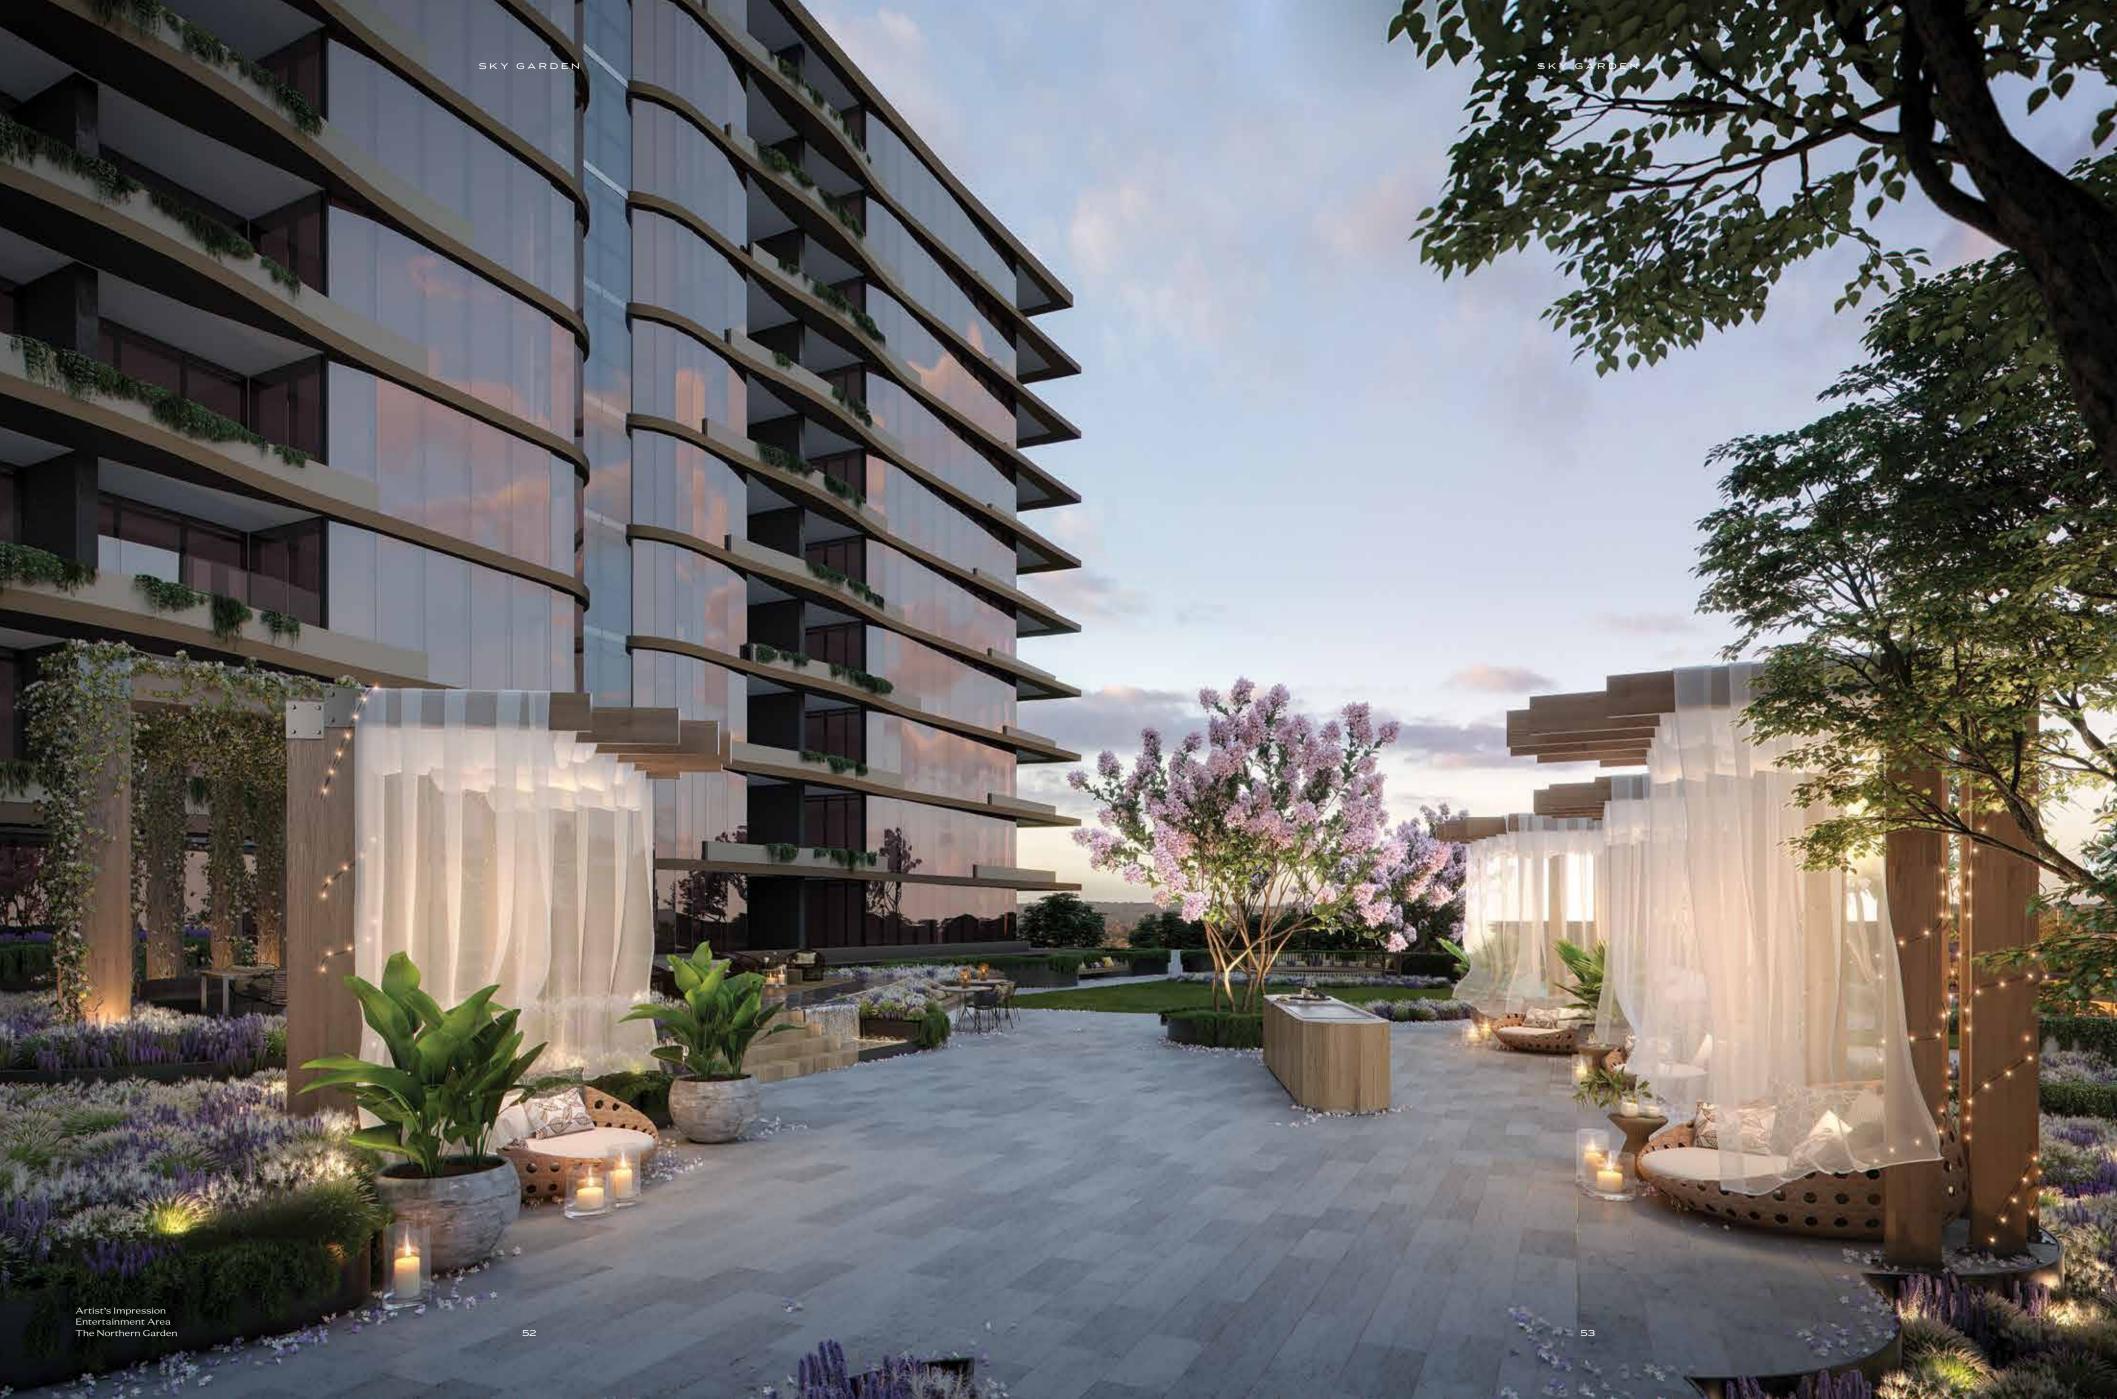

# EXPERIENCE THE BEAUTY THAT IS AN EVER-CHANGING GARDEN IN THE SKY.

Sky Garden offers shade, sun and space to enjoy fresh air, with a series of podium gardens unlike anything in Australia. Set high above the world below, residents have the opportunity to share the space with friends or retire to the grounds to unwind.

# A SERENE AND PRIVATE OASIS EXPRESSED ACROSS 4,000M<sup>2</sup> OF ELEVATED, CURATED OPEN GARDENS.

A place to relax amid the beautiful resident-only gardens, Sky Garden takes contemporary urban living to a new level. Offering a place to entertain, relax and unwind, the podium outdoor spaces at Sky Garden have been designed with all generations in mind.

### The Northern Garden

The Northern Garden has a focus on socialising with a play space designed for children and sun lounges where adults can relax into the evening. The cabana lounges and barbecue allow for easy entertaining, while vegetable gardens allow residents to enjoy getting back to nature.