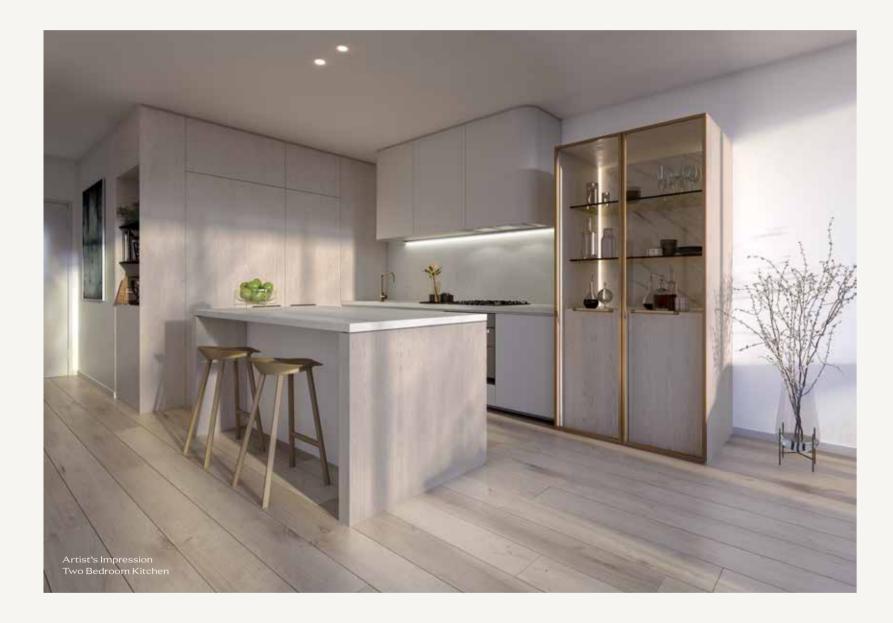

# INTERIORS ARE DESIGNED TO INSPIRE LIFE AND ENHANCE LONGEVITY.

With people and their aspirations in mind, Golden Age Group and DKO Architecture have created a collection of residences to suit a range of lifestyles and profiles; from growing families, to downsizers and single professionals.

## Every element of the interiors has been inspired by the natural world.

The residences at Sky Garden have been designed to deliver a sense of nature at every turn. Light-filled spaces are complemented by neutral colour palettes and textures that act as a reminder for the gardens that adorn Sky Garden.

# WITH CUSTOM-DESIGNED INTERIORS, YOUR HOME AT SKY GARDEN IS FINELY TUNED TO YOUR LIFESTYLE.

Golden Age Group recognises that no two residents are alike, and it's for this reason that custom modules have been designed to expand upon the storage options of each apartment.