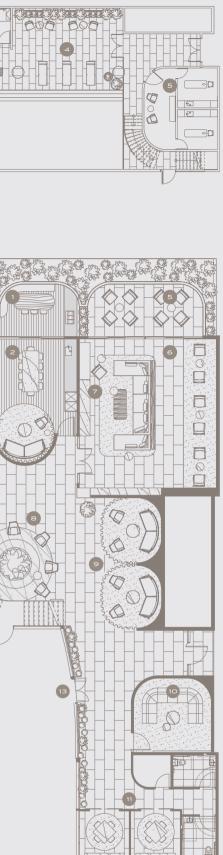

# INTRODUCING SKY GARDEN CLUB: YOUR PRIVATE WORLD.

As with the world's finest luxury resorts, Sky Garden Club delivers an exceptional lifestyle with access to unparalleled private and dramatic spaces for entertaining and relaxing.

TRANQUILITY

From the elegantly-appointed library and intimate studying areas to the private lounges and outdoor terraces, Sky Garden is brimming with quiet places for time alone.

#### RELAXATION

With an open plan yoga studio, outdoor Tai Chi areas, steam room and more, relaxation and wellness are a celebrated part of life at Sky Garden.

ENTERTAINMENT

Enjoy a film, sporting event or video games in Sky Garden Club's private cinema exclusive to residents and their friends.

#### FITNESS

Keeping active is easy with a fully-equipped gym and dedicated outdoor fitness areas, as well as a luxurious pool designed to bask in abundant natural light.

#### DINING

Reserve a private dining room and terrace, invite friends to a barbecue, or enjoy meals outside in a beautiful setting.

LEVEL ONE MEZZANINE

LEVEL TWO

#### GAMING

Private gaming areas make gathering friends for a game of Mahjong, chess, cards or poker easier than ever.

| LE  | LEVEL ONE*        |    | LEVEL TWO             |  |  |
|-----|-------------------|----|-----------------------|--|--|
| L1. | Yoga and Gym      | 1. | Dining Terrace        |  |  |
| LE  | VEL ONE MEZZANINE | 2. | Private Dining Rooms  |  |  |
| 1.  | Steam Room        | З. | Library Terrace       |  |  |
| 2.  | Change Rooms      | 4. | Library               |  |  |
| З.  | Swimming Pool     | 5. | Formal Lounge Terrace |  |  |
| 4.  | Pool Lounge       | 6. | Formal Lounge         |  |  |
| 5.  | Wellness Centre   | 7. | Fireplace             |  |  |
|     |                   |    |                       |  |  |

| 8.   | The Garden Lounge                              |
|------|------------------------------------------------|
| 9.   | Private Lounges                                |
| 10.  | Cinema                                         |
| 11.  | Mahjong Rooms                                  |
| 12.  | Grand Staircase                                |
| 13.  | Gardens                                        |
| *Lev | el One accessible through Level One Mezzanine. |