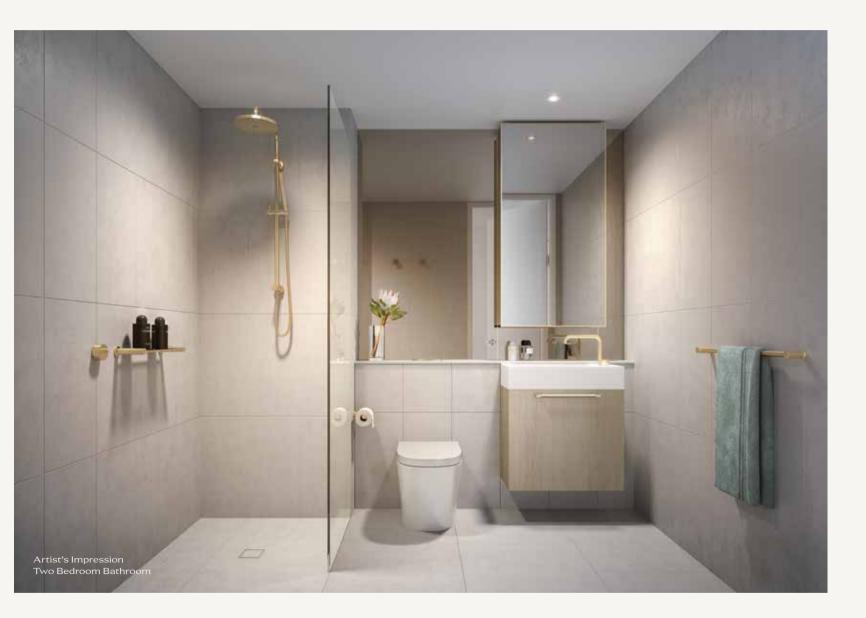

## Sky Garden Scheme

The distinct moment where the earthly garden meets the sky.

The Sky Garden Scheme bathroom uses modern smoked grey mirror to create a dramatic background for feature brushed brass custom-designed tapware, accessories and grey elm timber vanity.