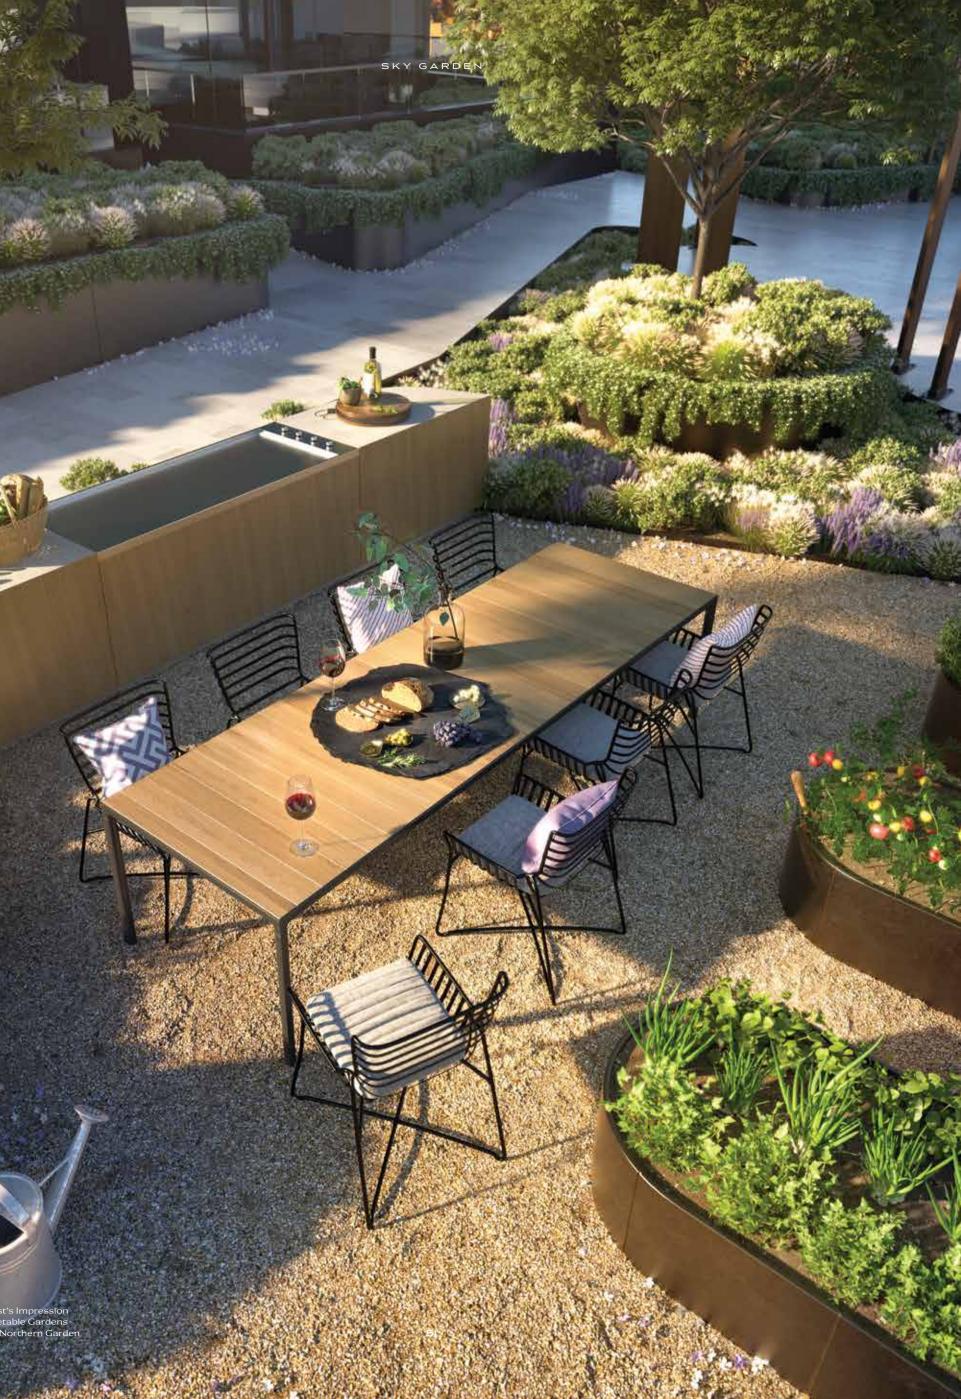

### The Northern Garden

The Northern Garden has a focus on socialising with a play space designed for children and sun lounges where adults can relax into the evening. The cabana lounges and barbecue allow for easy entertaining, while vegetable gardens allow residents to enjoy getting back to nature.

Designed by you, for you, the communal vegetable gardens allow residents the opportunity to refine their gardening skills while enjoying time with like-minded residents.

Enjoy long lunches by day and dinners under the stars at night. With a series of outdoor moments, al fresco dining at Sky Garden reflects the ambience of some of the world's greatest luxury hotels.