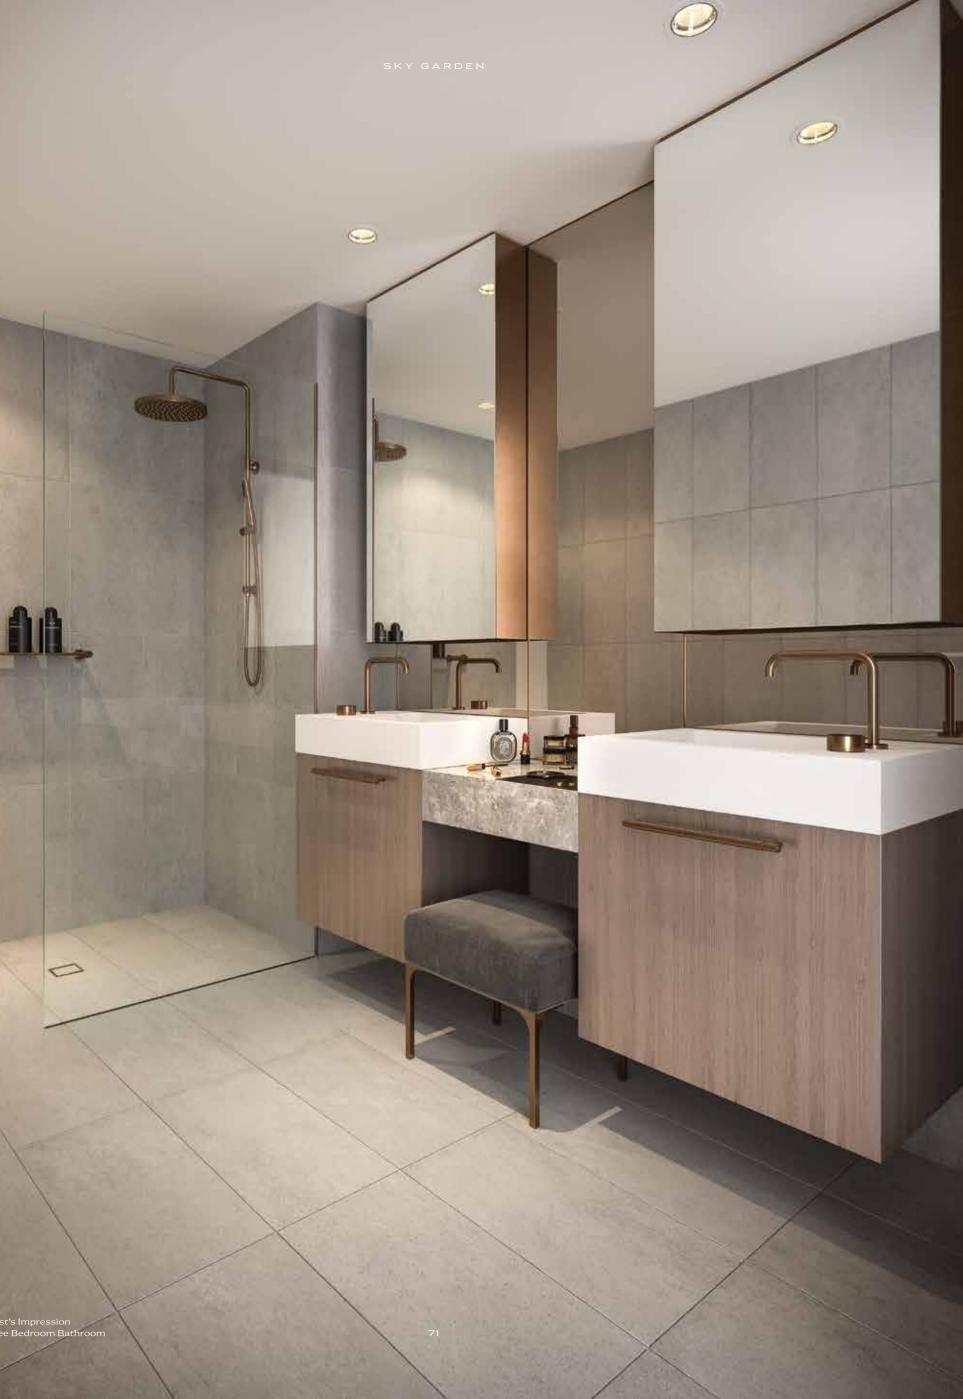

## Sky Garden Scheme

The distinct moment where the earthly garden meets the sky.

The Sky Garden Scheme bathroom uses modern smoked grey mirror to create a dramatic background for feature brushed brass custom-designed tapware, accessories and grey elm timber vanity.