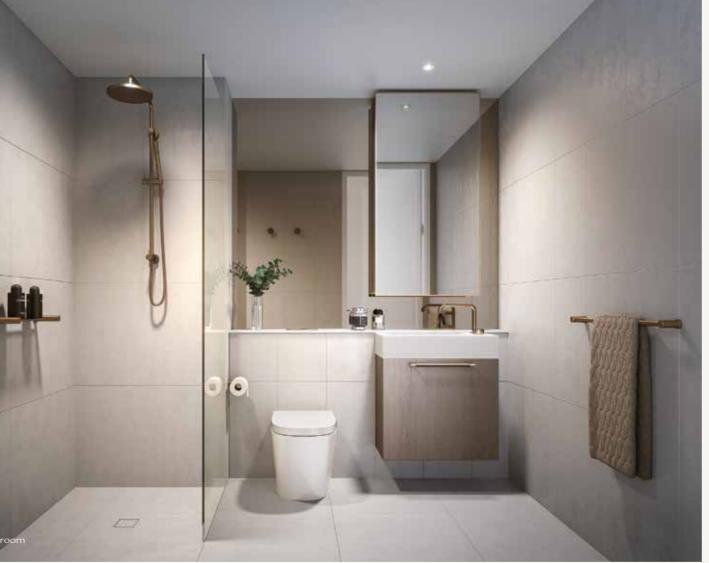

## Dawn Scheme

Inspired by the diffused light of an early morning sky.

Crisp white joinery and stone contrasts against warm pink-hued oak timbers and vibrant brushed-bronze metallic accents.