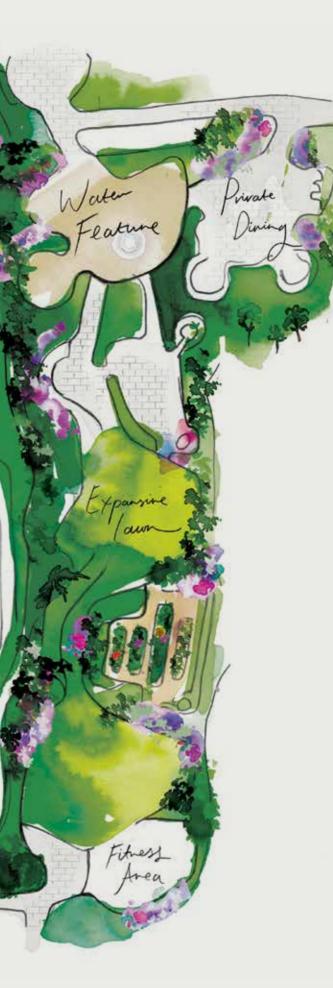

The Southern Garden features a range of outdoor spaces, from large lawn areas to private dining spaces, with outdoor barbecue and fitness areas. Set amongst lush greenery and water features, these gardens offer an opportunity to relax, entertain and stay healthy.

### The Southern Garden

WATER FEATURE

As you listen to its calming sounds, the water feature instills a sense of tranquility across the gardens.

#### EXPANSIVE LAWN

These secure lawns are the perfect place for children to play while friends and family gather for shared outdoor activities.

Private lounges and shared tables make the perfect spot to enjoy meals with family and friends.

FITNESS AREA

Take a yoga, meditation or group fitness class in the outdoor fitness area surrounded by beautifully manicured greenery.

The communal spaces afford residents the luxury of creating their own herb and vegetable gardens.

Designed by you, for you, the communal vegetable gardens allow residents the opportunity to refine their gardening skills while enjoying time with like-minded residents.

Enjoy long lunches by day and dinners under the stars at night. With a series of outdoor moments, al fresco dining at Sky Garden reflects the ambience of some of the world's greatest luxury hotels.