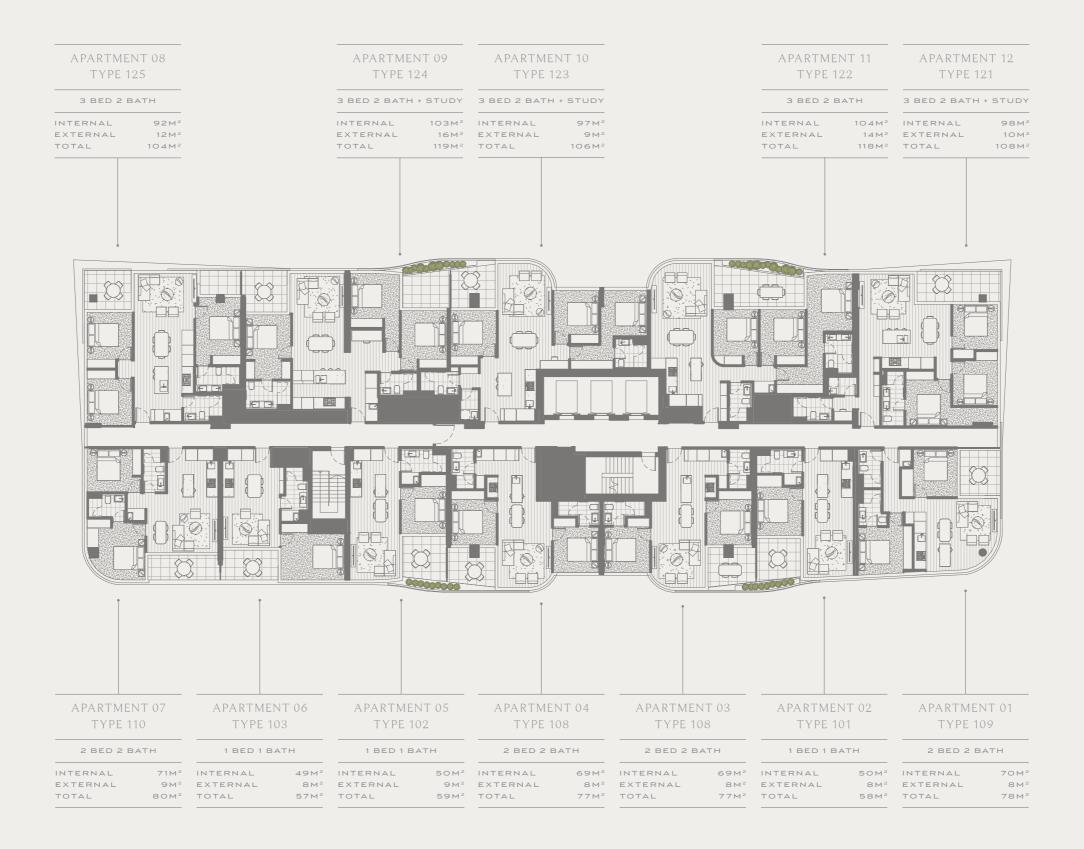

|                  | 2 BED 2 BATH                  |                  | 2 BED 2 BATH                       |                  | 1 BED 1 BATH                  |                                                         | 2 BED 2 BATH                                |                                                            |
| EXTERNAL 9M2          | INTERNAL<br>EXTERNAL<br>TOTAL              | 8 M <sup>2</sup>  | INTERNAL<br>EXTERNAL<br>TOTAL | 9 M <sup>2</sup> | INTERNAL<br>EXTERNAL<br>TOTAL | 8 M <sup>2</sup> | INTERNAL<br>EXTERNAL<br>TOTAL      | 8 M <sup>2</sup> | INTERNAL<br>EXTERNAL<br>TOTAL | 50M <sup>2</sup><br>8M <sup>2</sup><br>58M <sup>2</sup> | INTERNAL<br>EXTERNAL<br>TOTAL               | 70 M <sup>2</sup><br>8 M <sup>2</sup><br>78 M <sup>2</sup> |



## AZALEA LEVEL 14 - 18