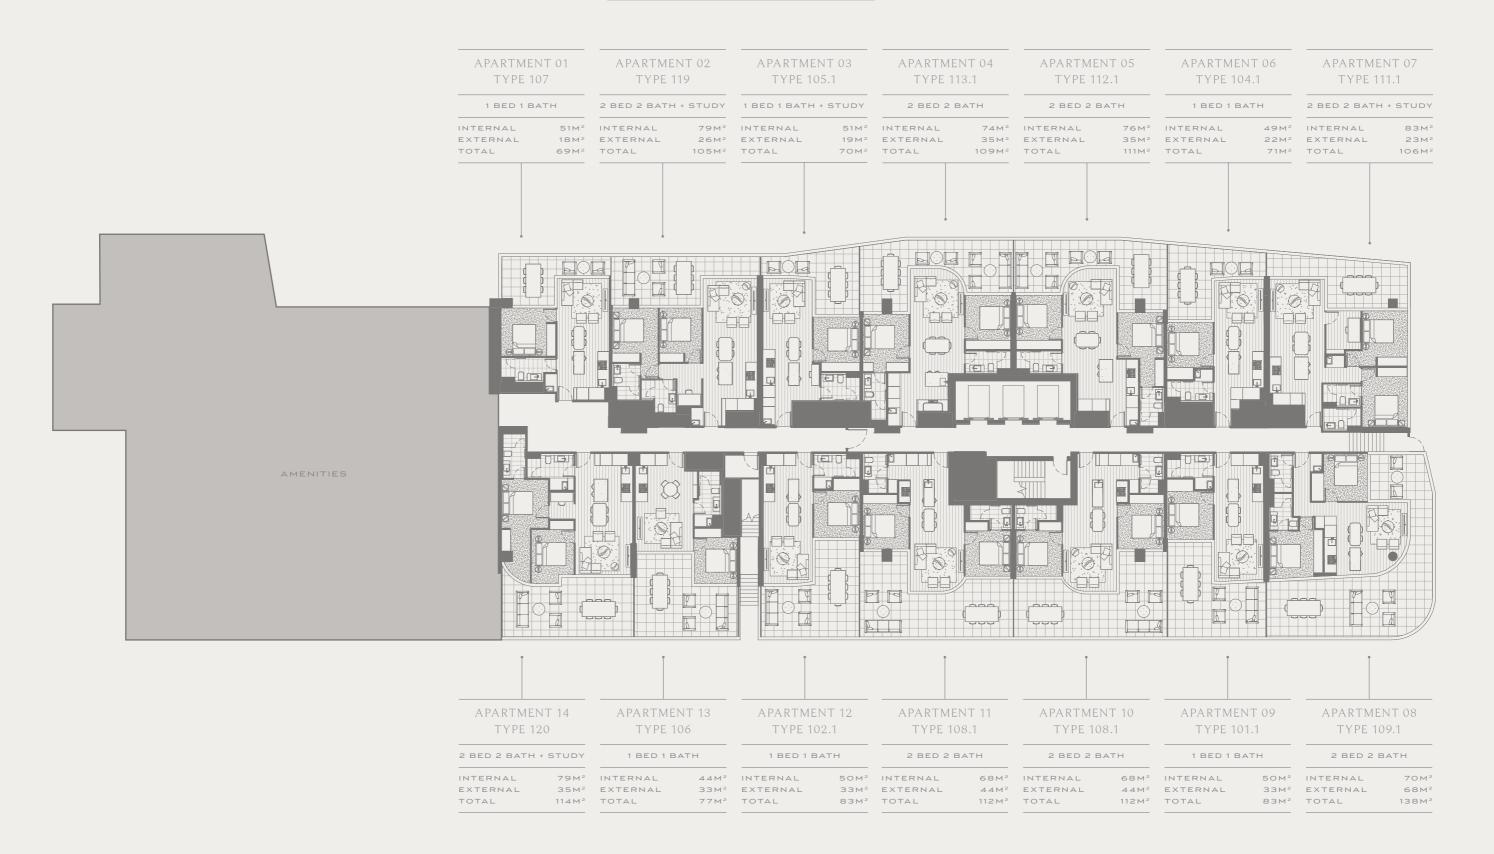

## AZALEA LEVEL 3 - 13

| APARTMENT 01 TYPE 115 | APARTMENT 02 TYPE 114 2 BED 2 BATH + STUDY |                   | TYPE 105                      |                  | APARTMENT 04 TYPE 113         |                  | APARTMENT 05 TYPE 112 2 BED 2 BATH |                  | APARTMENT 06 TYPE 104         |                                                         | APARTMENT 07 TYPE 111  2 BED 2 BATH + STUDY |                                                            |
|-----------------------|--------------------------------------------|-------------------|-------------------------------|------------------|-------------------------------|------------------|------------------------------------|------------------|-------------------------------|---------------------------------------------------------|---------------------------------------------|------------------------------------------------------------|
| 2 BED 2 BATH          |                                            |                   |                               |                  |                               |                  |                                    |                  |                               |                                                         |                                             |                                                            |
| EXTERNAL 8M2          | INTERNAL<br>EXTERNAL<br>TOTAL              | 11 M <sup>2</sup> | INTERNAL<br>EXTERNAL<br>TOTAL | 8 M <sup>2</sup> | INTERNAL<br>EXTERNAL<br>TOTAL | 8 M <sup>2</sup> | INTERNAL<br>EXTERNAL<br>TOTAL      | 8 M <sup>2</sup> | INTERNAL<br>EXTERNAL<br>TOTAL | 8 M <sup>2</sup>                                        | INTERNAL<br>EXTERNAL<br>TOTAL               | 83M <sup>2</sup><br>10M <sup>2</sup><br>93M <sup>2</sup>   |
|                       |                                            |                   |                               |                  |                               |                  |                                    |                  |                               |                                                         |                                             |                                                            |
| APARTMENT 14 TYPE 110 | APARTMENT 13 TYPE 103                      |                   | APARTMENT 12<br>TYPE 102      |                  | APARTMENT 11 TYPE 108         |                  | APARTMENT 10 TYPE 108              |                  | APARTMENT 09 TYPE 101         |                                                         | APARTMENT 08 TYPE 109                       |                                                            |
| 2 BED 2 BATH          | 1 BED 1 BATH                               |                   | 1 BED 1 BATH                  |                  | 2 BED 2 BATH                  |                  | 2 BED 2 BATH                       |                  | 1 BED 1 BATH                  |                                                         | 2 BED 2 BATH                                |                                                            |
| EXTERNAL 9M2          | INTERNAL<br>EXTERNAL<br>TOTAL              | 8 M <sup>2</sup>  | INTERNAL<br>EXTERNAL<br>TOTAL | 9 M <sup>2</sup> | INTERNAL<br>EXTERNAL<br>TOTAL | 8 M <sup>2</sup> | INTERNAL<br>EXTERNAL<br>TOTAL      | 8 M <sup>2</sup> | INTERNAL<br>EXTERNAL<br>TOTAL | 50M <sup>2</sup><br>8M <sup>2</sup><br>58M <sup>2</sup> | INTERNAL<br>EXTERNAL<br>TOTAL               | 70 M <sup>2</sup><br>8 M <sup>2</sup><br>78 M <sup>2</sup> |