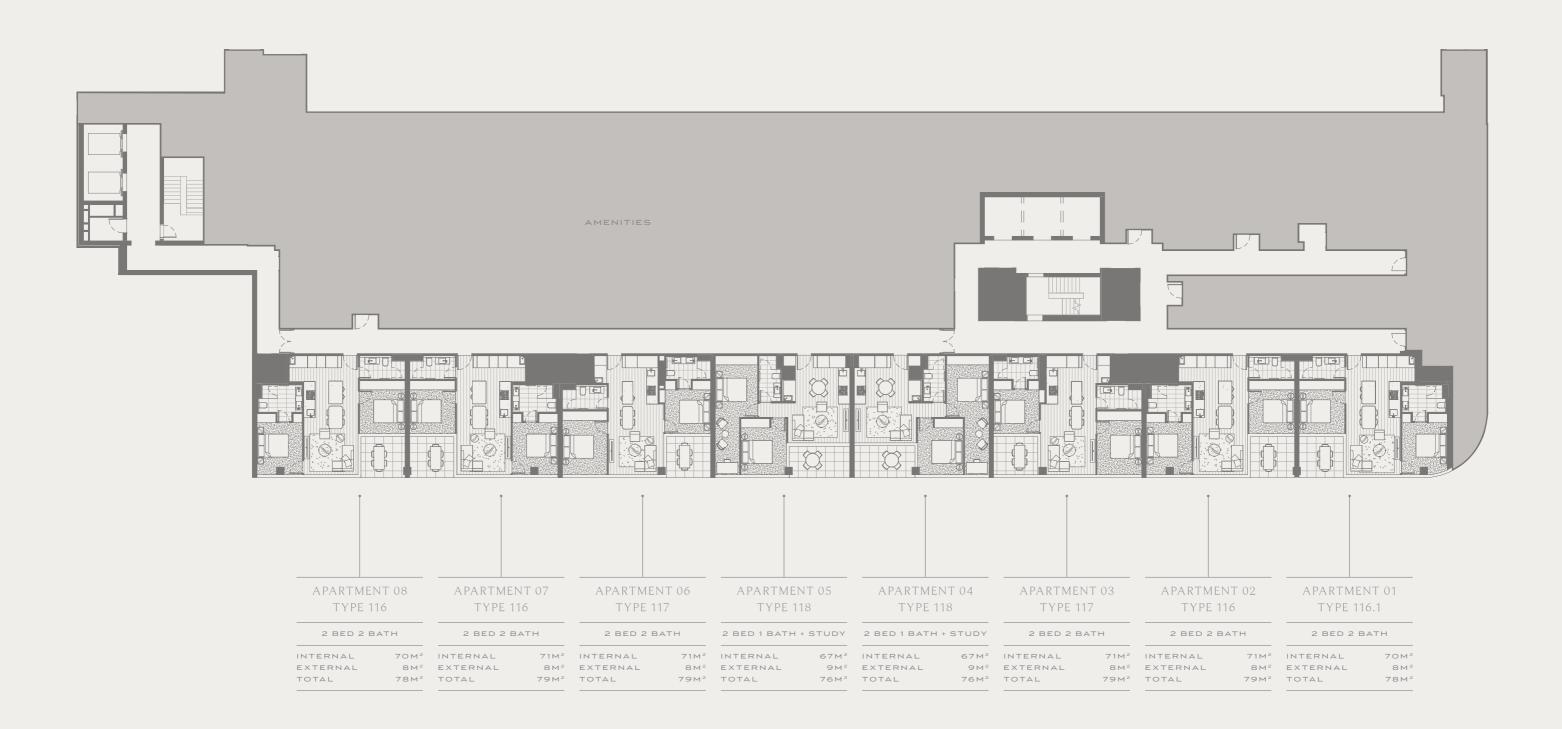

MASTERPLAN









NOT TO SCALE

## AZALEA LEVEL 2





## AZALEA LEVEL 3 - 13

| APARTMENT 01 TYPE 115 | APARTMENT 02 TYPE 114 2 BED 2 BATH + STUDY |                   | TYPE 105                      |                  | APARTMENT 04 TYPE 113         |                  | APARTMENT 05 TYPE 112 2 BED 2 BATH |                  | APARTMENT 06 TYPE 104         |                                                         | APARTMENT 07 TYPE 111  2 BED 2 BATH + STUDY |                                                            |
|-----------------------|--------------------------------------------|-------------------|-------------------------------|------------------|-------------------------------|------------------|------------------------------------|------------------|-------------------------------|---------